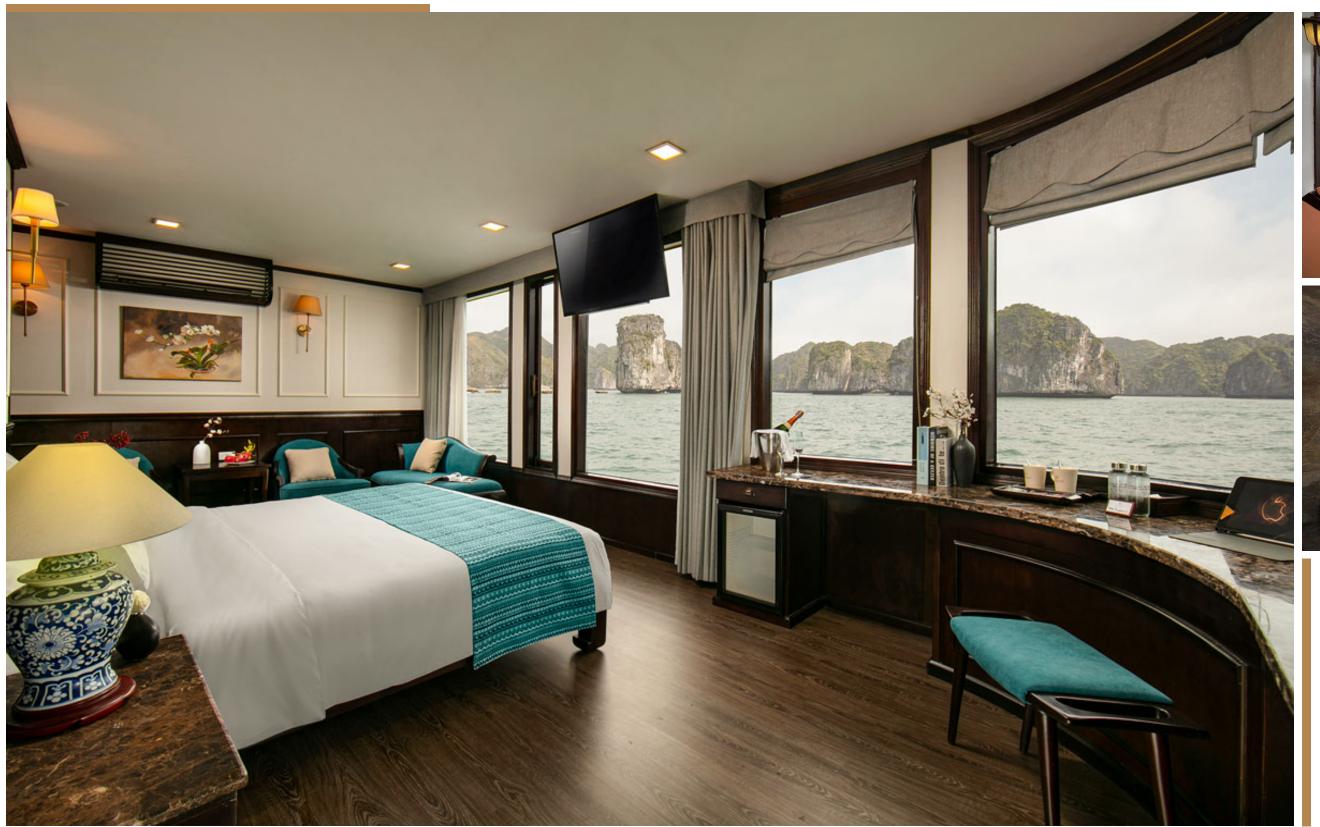

#### ► CABINS - EXCLUSIVE SUITE

Cabins size: 45 m<sup>2</sup>

Capacity: 2 adults and 1 child

#### ► CABINS - EXCLUSIVE SUITE

Located on the second floor, Orchid Exclusive Suite is the most luxurious Suite

Cabin size: 45 m<sup>2</sup>

Capacity: 2 adults and 1 child