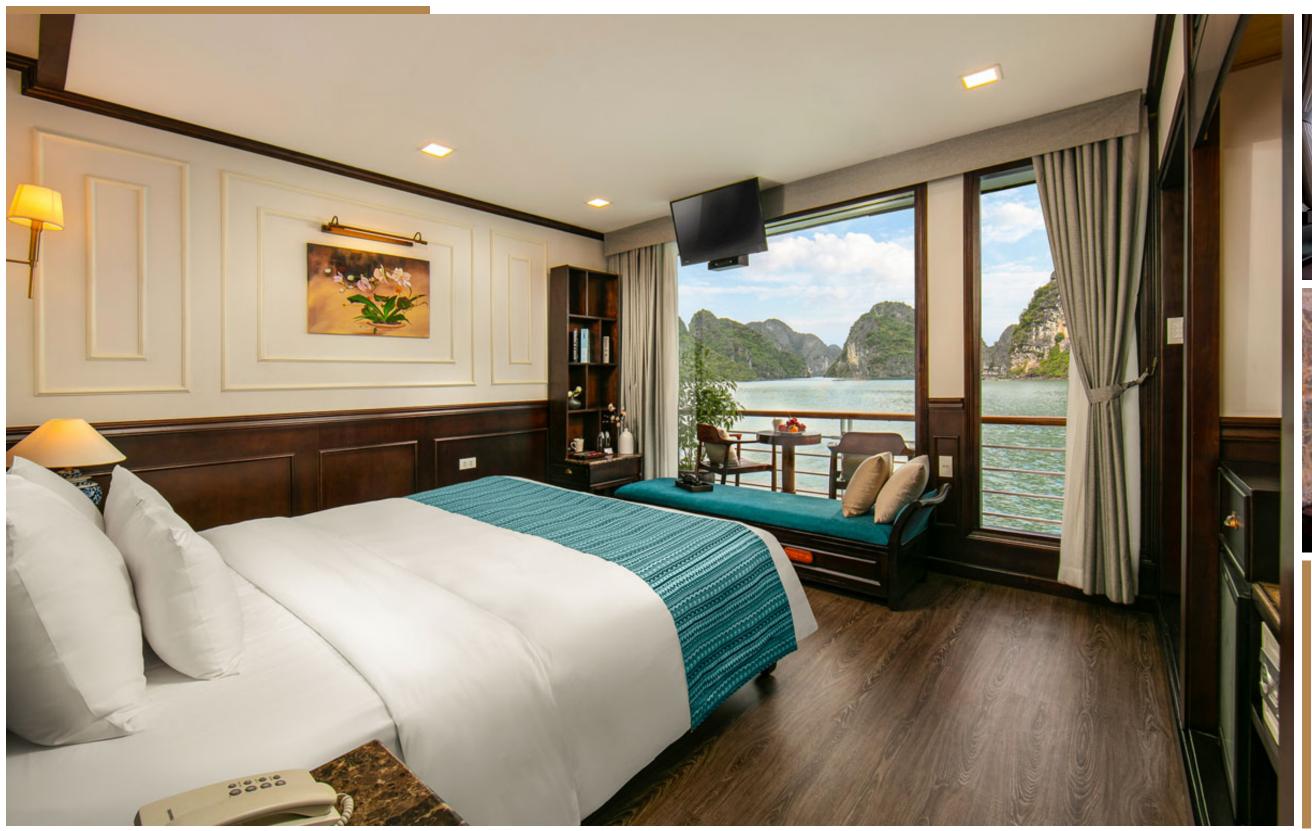

#### ► CABINS – DELUXE AND PREMIUM DELUXE

Cabins size: 28 m<sup>2</sup>

Capacity: 2 adults and 1 child

Pioneer 5 stars cruise in Lan Ha Bay.

3 boats with 42 cabins in total Inspired by Indochine style

► SUNDECK AND JACUZZI