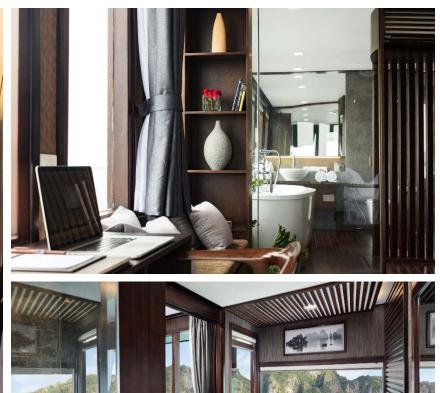

#### ► CABINS - EXCLUSIVE SUITE

Cabins size: 45 m<sup>2</sup>

Capacity: 2 adults and 1 child

#### ► CABINS - EXCLUSIVE SUITE

Located on the second floor, Orchid Exclusive Suite is the most luxurious Suite

Cabin size: 45 m<sup>2</sup>

Capacity: 2 adults and 1 child