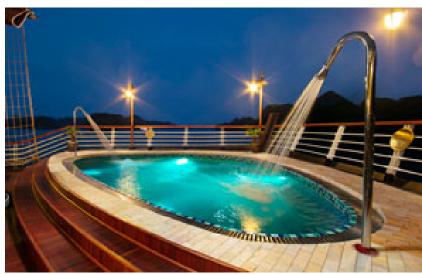

#### ► ROUTE MAP

Pioneer 5 stars cruise in Lan Ha Bay.

20 cabins are inspired by Indochine style.

► SUNDECK AND JACUZZI

#### ► CABINS – DELUXE AND PREMIUM DELUXE

Cabins size: 28 m<sup>2</sup>

Capacity: 2 adults and 1 child

Pioneer 5 stars cruise in Lan Ha Bay.

3 boats with 42 cabins in total Inspired by Indochine style

► SUNDECK AND JACUZZI

#### ► CABINS - SUITE AND PREMIUM SUITE

Cabins size: 36 m<sup>2</sup>

Capacity: 2 adults and 1 child

Pioneer 5 stars cruise in Lan Ha Bay.

1 boats with 5 cabins
Inspired by Indochine style.

► SUNDECK AND JACUZZI