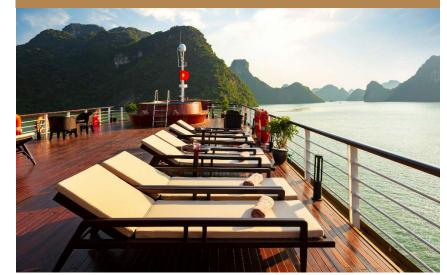

### ► SUNDECK

► CABINS – ROYAL SUITE

Cabins size: 18 m<sup>2</sup>

Capacity: 2 adults and 1 child

► CABINS – DELUXE

Cabins size: 18 m<sup>2</sup>

Capacity: 2 adults and 1 child