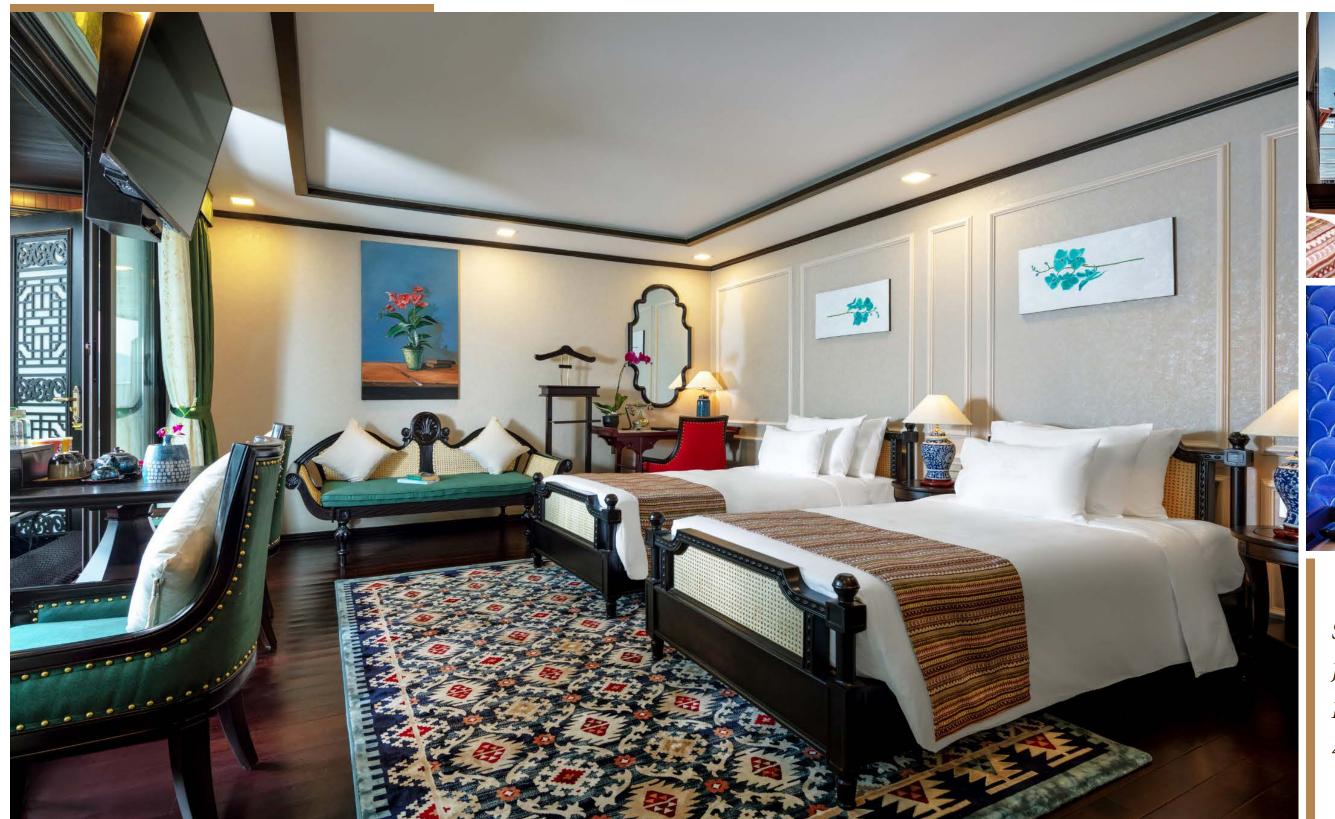

#### ► CABINS – DELUXE AND PREMIUM DELUXE

Cabins size: 28 m<sup>2</sup>

Capacity: 2 adults and 1 child

Pioneer 5 stars cruise in Lan Ha Bay.

3 boats with 42 cabins in total Inspired by Indochine style

► SUNDECK AND JACUZZI