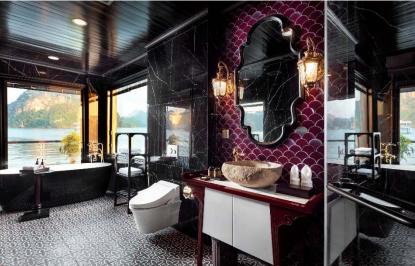

#### ► CABINS - SUITE AND PREMIUM SUITE

Cabins size: 36 m<sup>2</sup>

Capacity: 2 adults and 1 child

Pioneer 5 stars cruise in Lan Ha Bay.

1 boats with 5 cabins
Inspired by Indochine style.

► SUNDECK AND JACUZZI