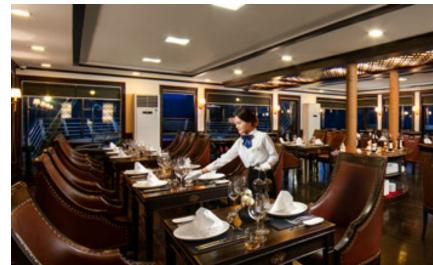

Mew cruising art in VIETNAM

Pioneer 4 stars cruise in Ha Long Bay.

2 boats with 42 cabins in total Inspired by Indochine style

► RESTAURANT

### ► RESTAURANT

► FOOD AND BEVERAGE