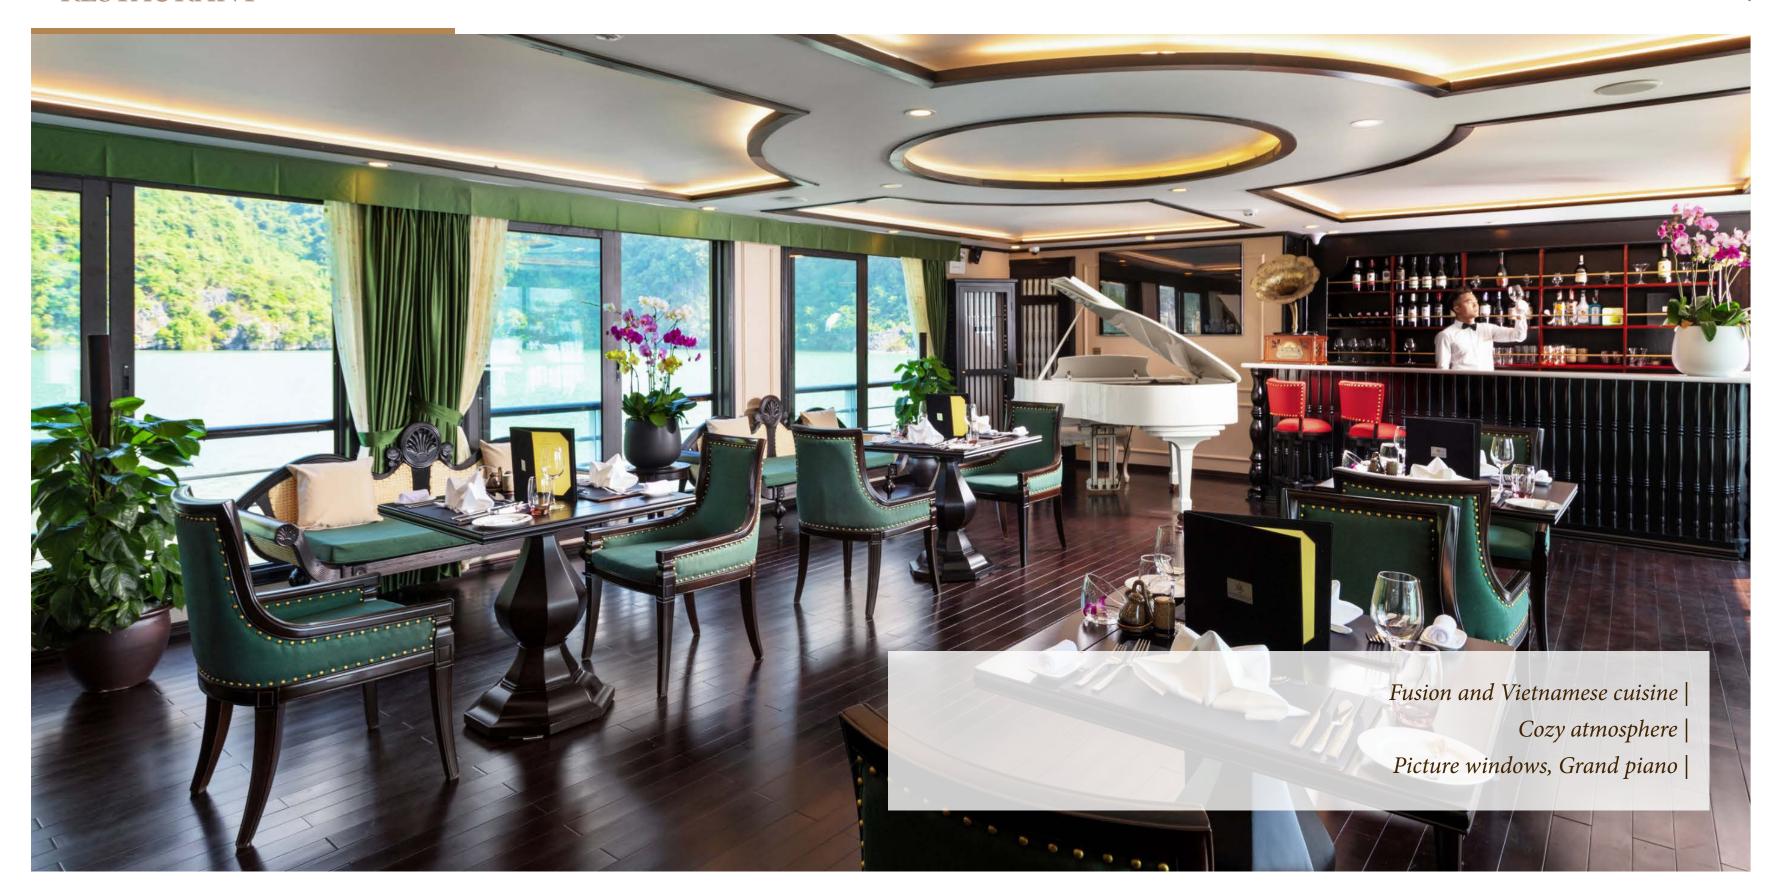

CLUSIVE SUITE







Cabins size: 45 m<sup>2</sup>

Capacity: 2 adults and 1 child

#### ► CABINS – DELUXE AND PREMIUM DELUXE







Cabins size: 28 m<sup>2</sup>

Capacity: 2 adults and 1 child



Pioneer 5 stars cruise in Lan Ha Bay.

3 boats with 42 cabins in total Inspired by Indochine style



► SUNDECK AND JACUZZI









► RESTAURANT



► FOOD AND BEVERAGE



#### ► CABINS - EXCLUSIVE SUITE







Located on the second floor, Orchid Exclusive Suite is the most luxurious Suite

Cabin size: 45 m<sup>2</sup>

Capacity: 2 adults and 1 child

#### ► CABINS - SUITE AND PREMIUM SUITE





Cabins size: 36 m<sup>2</sup>

Capacity: 2 adults and 1 child



Pioneer 5 stars cruise in Lan Ha Bay.

1 boats with 5 cabins
Inspired by Indochine style.



► SUNDECK AND JACUZZI









► RESTAURANT



#### ► FOOD AND BEVERAGE



► CABINS - EXCLUSIVE SUITE







Designed with picture window

Grand balcony with seating space

65 m<sup>2</sup> | 2 adults and 1 child

#### ► CABINS - TERRACE SUITE AND PREMIUM TERRACE SUITE







Spacious bathrooms with open view

Jacuzzi bathtub

Equipped with full amenities

45 m² | 2 adults and 1 child

## ORCHID CRUISES

### ► ROUTE MAP



## ORCHID CRUISES

### ► ACTIVITIES



### ORCHID CRUISES

#### ► ACTIVITIES







#### **EXCURSIONS**

Tra Bau area

Dark & Bright Cave

Viet Hai Village

Cat Ba National Park

Ba Trai Dao Beach

Ao Ech Area

Trung Trang /

Quan Y Cave



#### ACTIVITIES

Kayaking, cycling
Sauna, massage
Cooking demonstration
Squid fishing
Visiting caves/islands

### ► ACTIVITIES









#### EXCURSIONS

Sung Sot Cave
Ti Top Bea