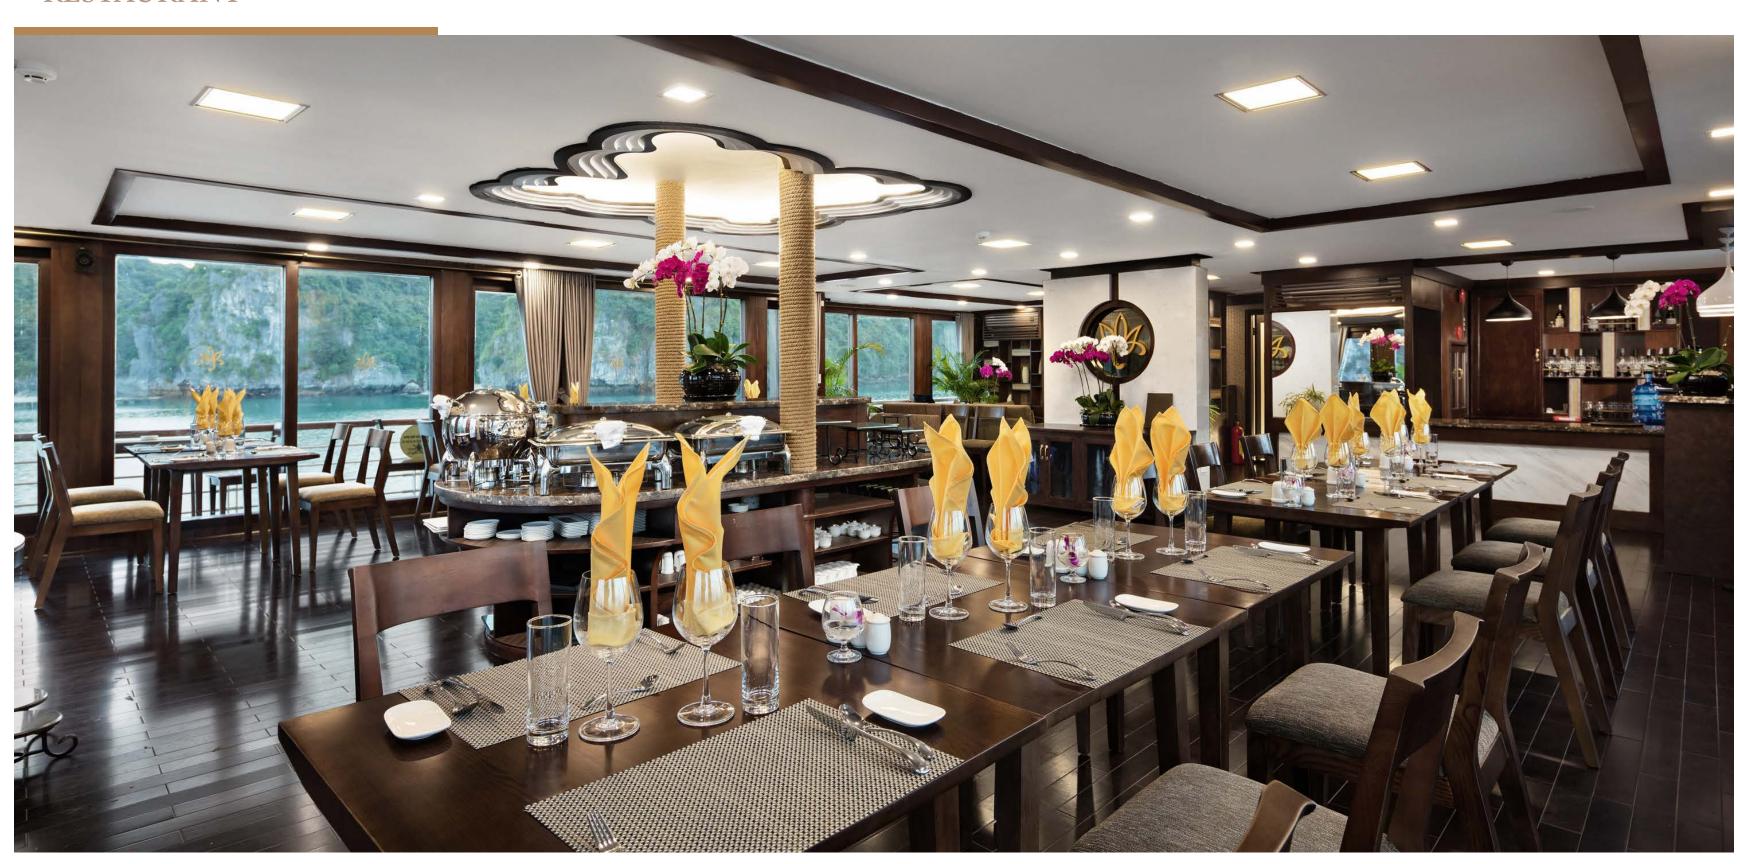

Mew cruising art in VIETNAM

Pioneer 4 stars cruise in Ha Long Bay.

2 boats with 42 cabins in total Inspired by Indochine style

► RESTAURANT

### ► RESTAURANT

► FOOD AND BEVERAGE

► RESTAURANT

► FOOD AND BEVERAGE

► RESTAURANT