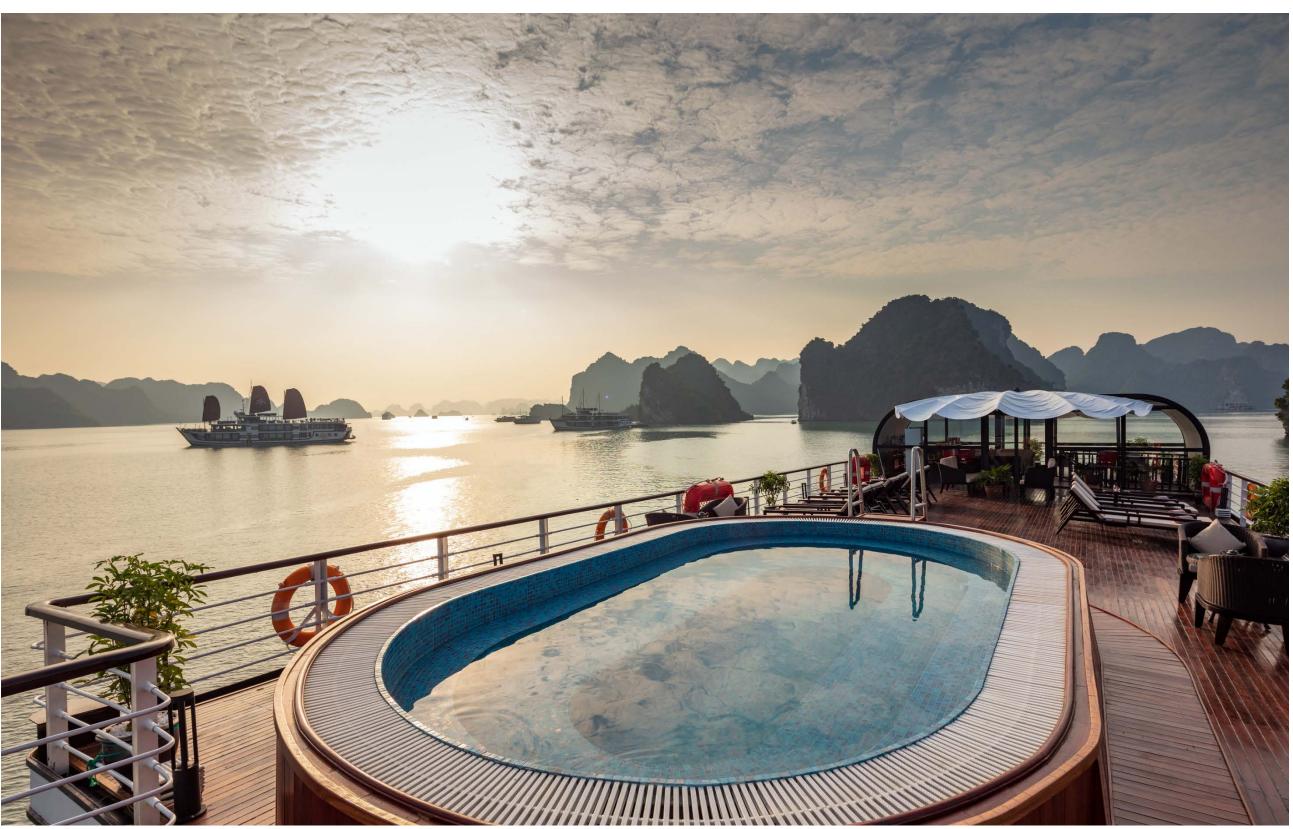

#### ► ROUTE MAP

Pioneer 5 stars cruise in Lan Ha Bay.

20 cabins are inspired by Indochine style.

► SUNDECK AND JACUZZI

#### ► CABINS – DELUXE AND PREMIUM DELUXE

Cabins size: 28 m<sup>2</sup>

Capacity: 2 adults and 1 child

Pioneer 5 stars cruise in Lan Ha Bay.

3 boats with 42 cabins in total Inspired by Indochine style

► SUNDECK AND JACUZZI

#### ► CABINS - SUITE AND PREMIUM SUITE

Cabins size: 36 m<sup>2</sup>

Capacity: 2 adults and 1 child

Pioneer 5 stars cruise in Lan Ha Bay.

1 boats with 5 cabins
Inspired by Indochine style.

► SUNDECK AND JACUZZI