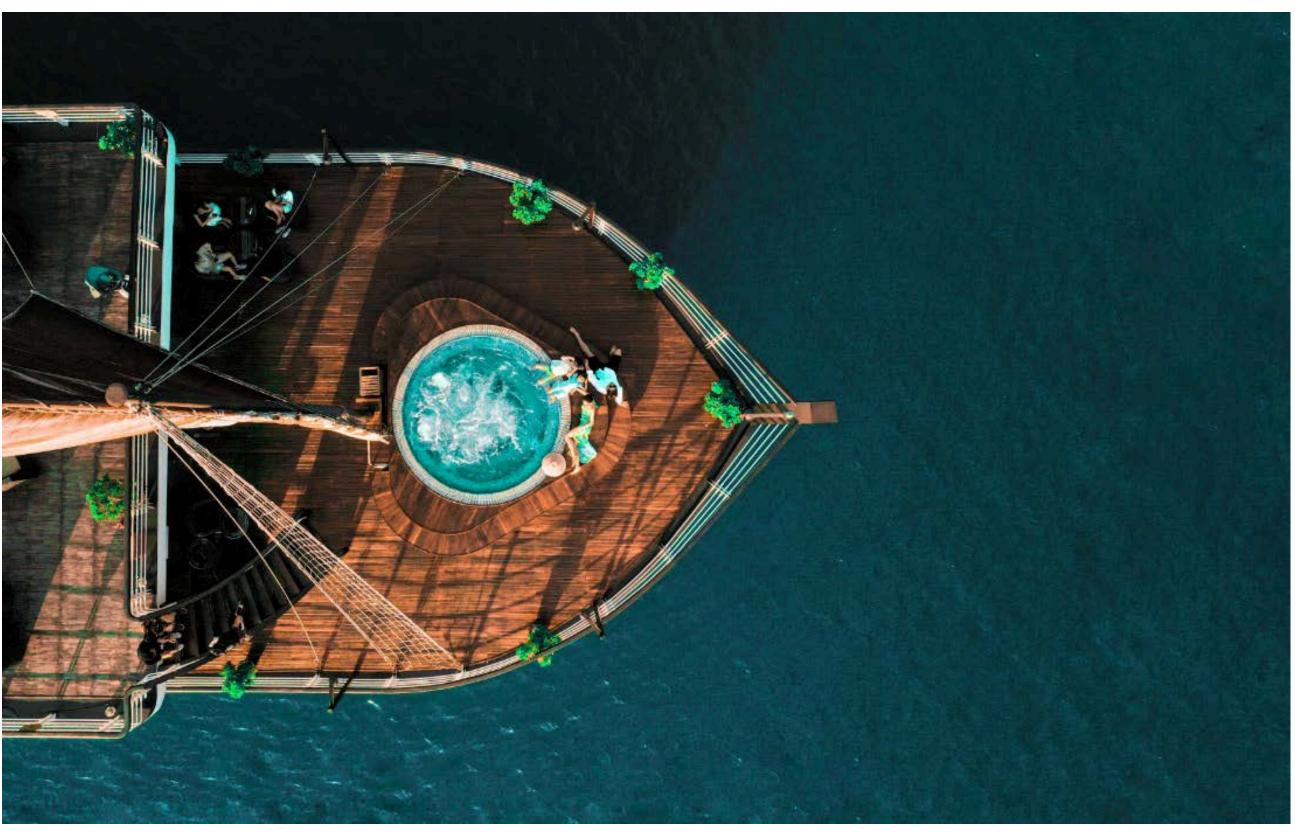

#### ► ROUTE MAP

Pioneer 5 stars cruise in Lan Ha Bay.

20 cabins are inspired by Indochine style.

► SUNDECK AND JACUZZI

#### ► CABINS – DELUXE AND PREMIUM DELUXE

Cabins size: 28 m<sup>2</sup>

Capacity: 2 adults and 1 child

Pioneer 5 stars cruise in Lan Ha Bay.

3 boats with 42 cabins in total Inspired by Indochine style

► SUNDECK AND JACUZZI