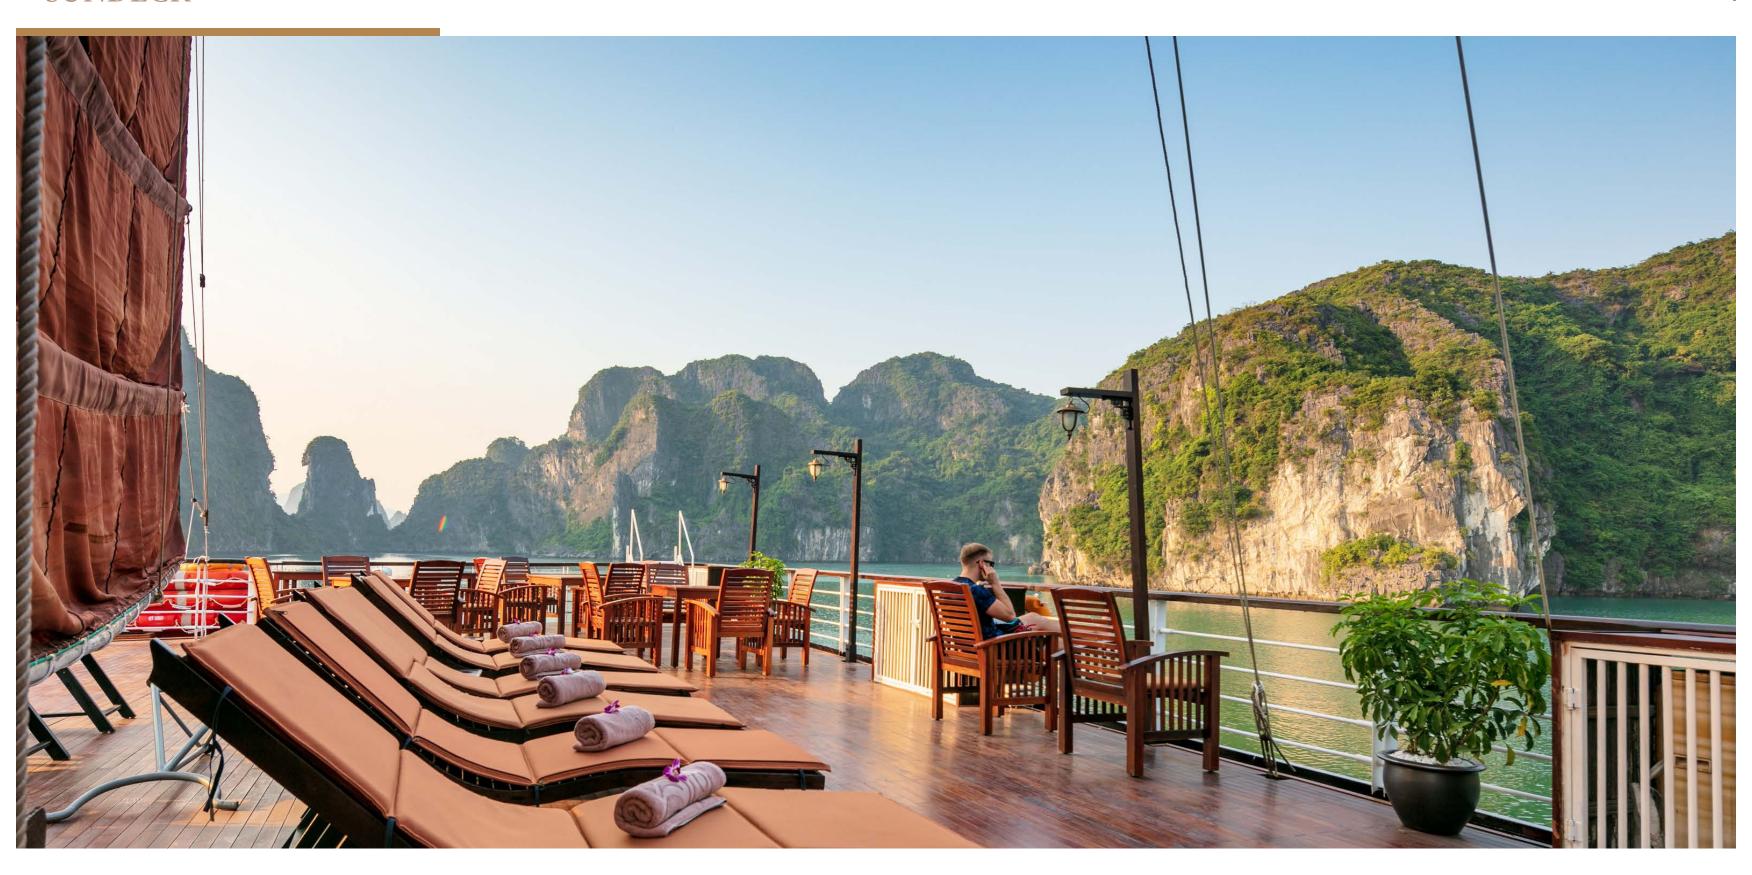

### ► SUNDECK

► CABINS – ROYAL SUITE

Cabins size: 18 m<sup>2</sup>

Capacity: 2 adults and 1 child

► CABINS – DELUXE

Cabins size: 18 m<sup>2</sup>

Capacity: 2 adults and 1 child

#### ► ROUTE MAP

Pioneer 5 stars cruise in Lan Ha Bay.

20 cabins are inspired by Indochine style.

► SUNDECK AND JACUZZI

#### ► CABINS – DELUXE AND PREMIUM DELUXE

Cabins size: 28 m<sup>2</sup>

Capacity: 2 adults and 1 child

Pioneer 5 stars cruise in Lan Ha Bay.

3 boats with 42 cabins in total Inspired by Indochine style

► SUNDECK AND JACUZZI

#### ► CABINS - SUITE AND PREMIUM SUITE

Cabins size: 36 m<sup>2</sup>

Capacity: 2 adults and 1 child

Pioneer 5 stars cruise in Lan Ha Bay.

1 boats with 5 cabins
Inspired by Indochine style.

► SUNDECK AND JACUZZI