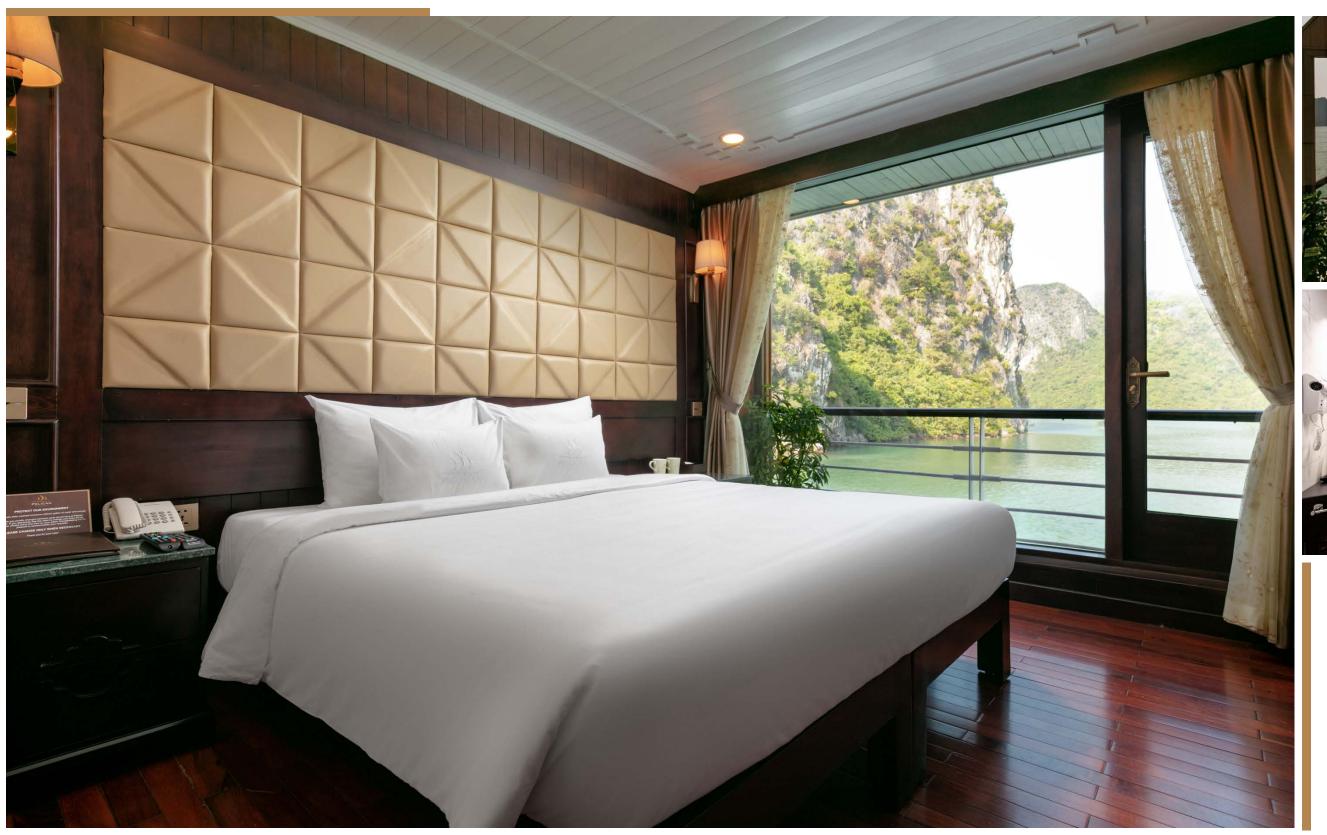

#### ► CABINS - EXCLUSIVE SUITE

Cabins size: 45 m<sup>2</sup>

Capacity: 2 adults and 1 child

#### ► CABINS - EXCLUSIVE SUITE

Located on the second floor, Orchid Exclusive Suite is the most luxurious Suite

Cabin size: 45 m<sup>2</sup>

Capacity: 2 adults and 1 child