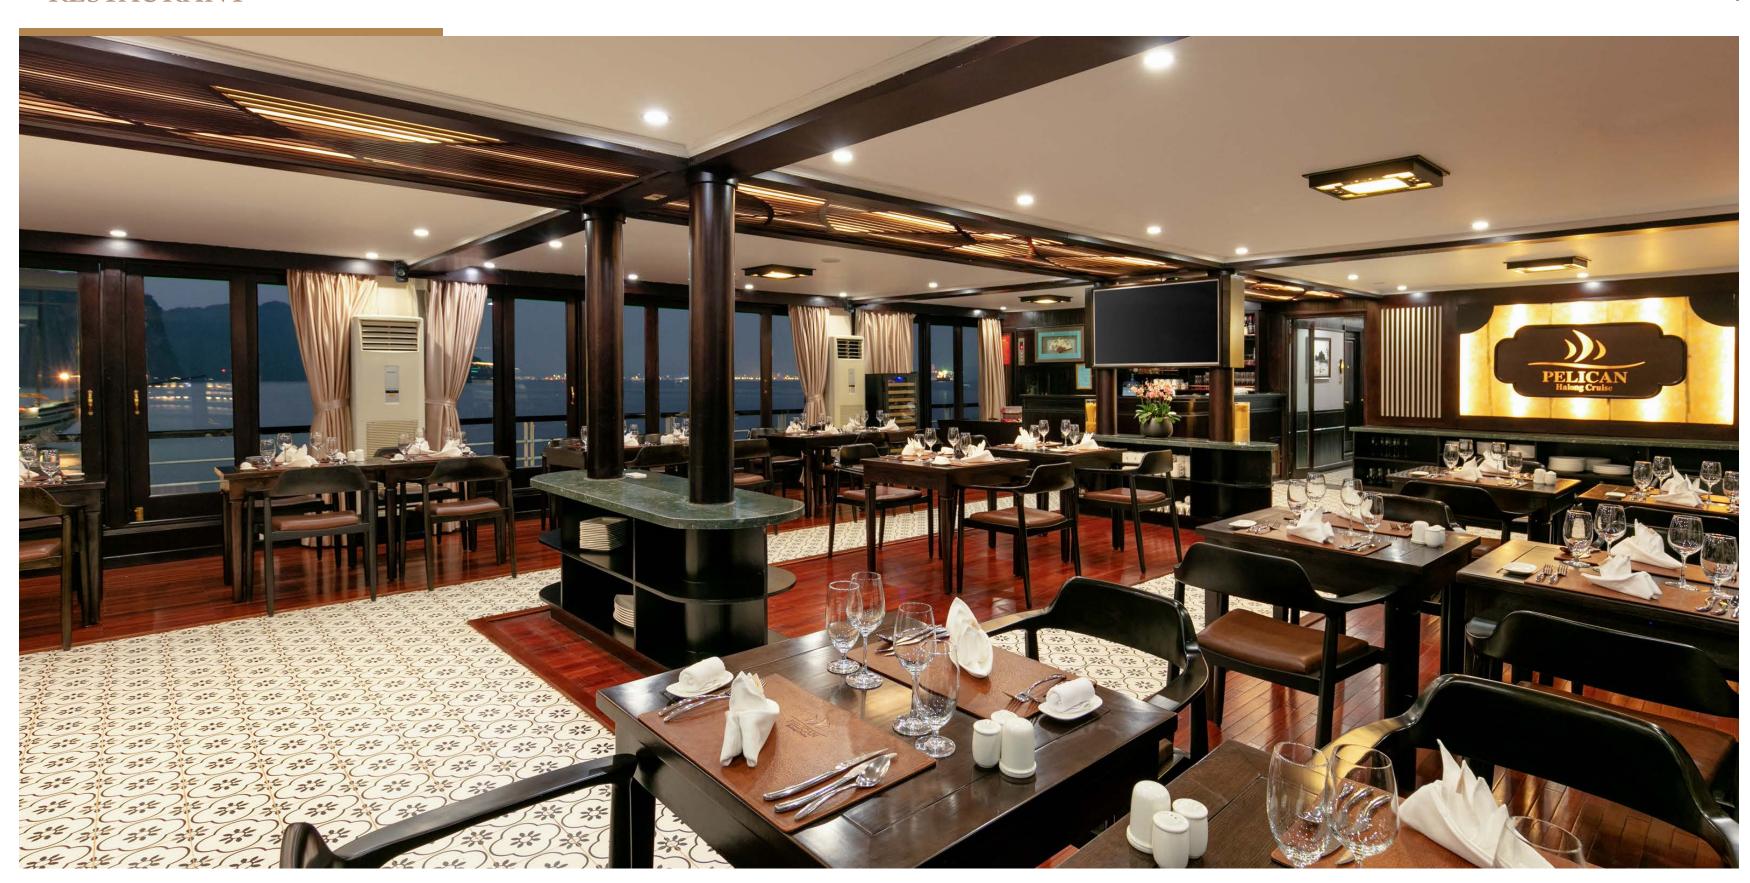

Mew cruising art in VIETNAM























Pioneer 4 stars cruise in Ha Long Bay.

2 boats with 42 cabins in total Inspired by Indochine style



► RESTAURANT



### ► SUNDECK



► CABINS – ROYAL SUITE





Cabins size: 18 m<sup>2</sup>

Capacity: 2 adults and 1 child

► CABINS – DELUXE







Cabins size: 18 m<sup>2</sup>

Capacity: 2 adults and 1 child

#### ► ROUTE MAP





Pioneer 5 stars cruise in Lan Ha Bay.

20 cabins are inspired by Indochine style.



► SUNDECK AND JACUZZI









### ► RESTAURANT









► FOOD AND BEVERAGE









#### ► CABINS - EXCLUSIVE SUITE







Cabins size: 45 m<sup>2</sup>

Capacity: 2 adults and 1 child

#### ► CABINS – DELUXE AND PREMIUM DELUXE







Cabins size: 28 m<sup>2</sup>

Capacity: 2 adults and 1 child



Pioneer 5 stars cruise in Lan Ha Bay.

3 boats with 42 cabins in total Inspired by Indochine style



► SUNDECK AND JACUZZI









► RESTAURANT



► FOOD AND BEVERAGE



#### ► CABINS - EXCLU