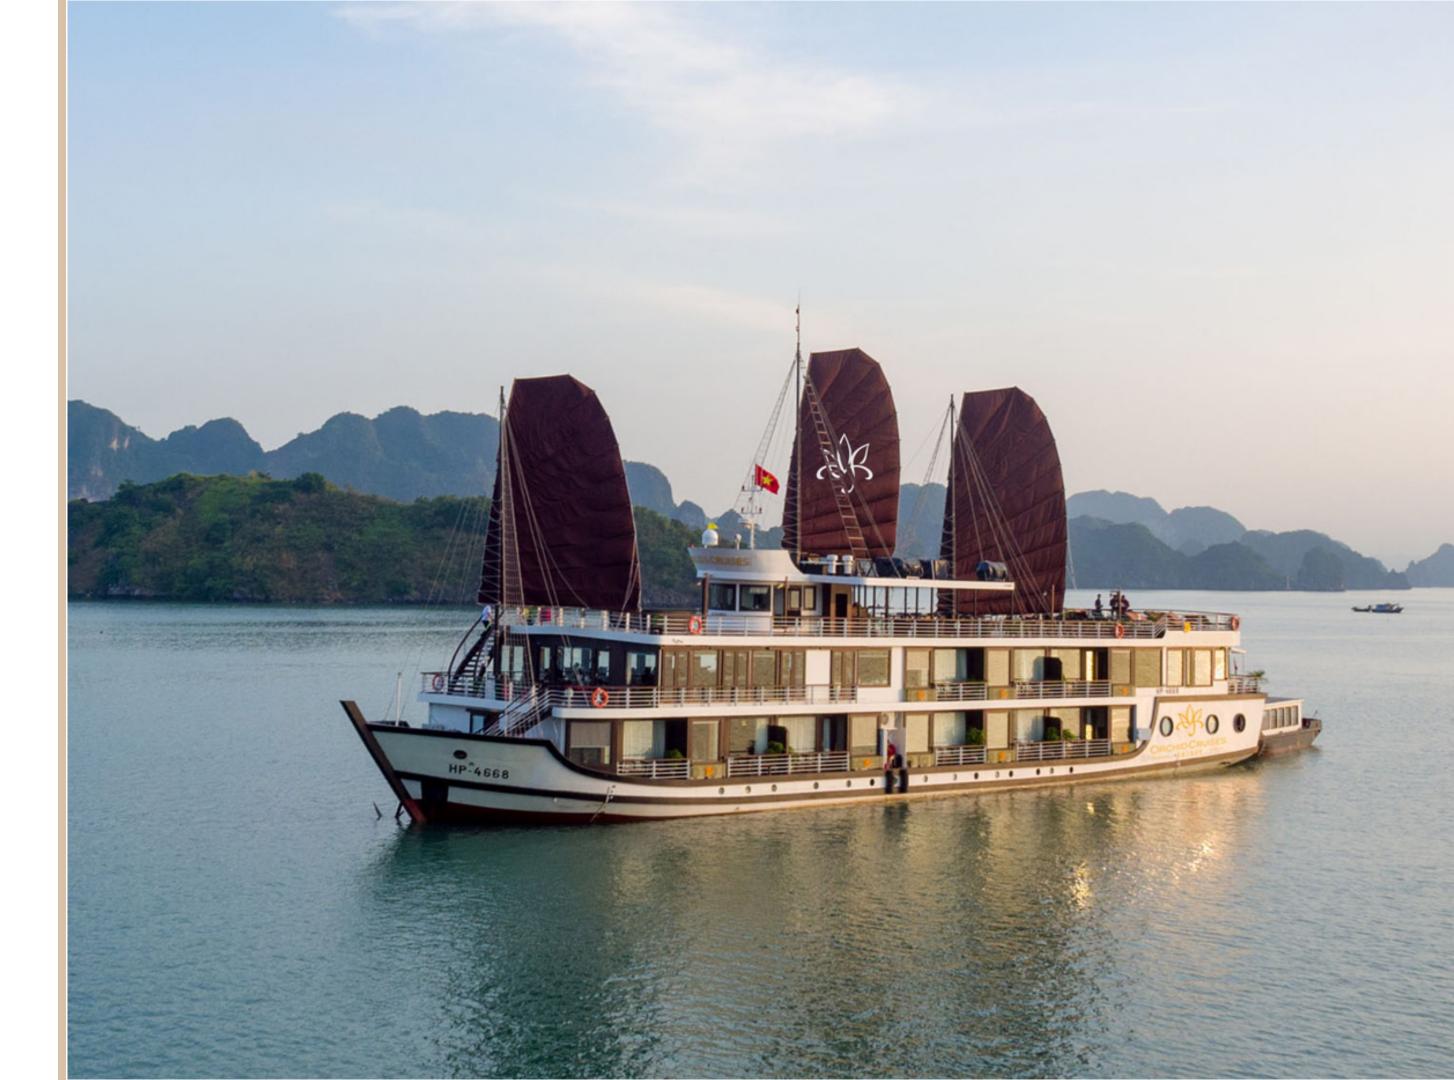

Mew cruising art in VIETNAM

Pioneer 4 stars cruise in Ha Long Bay.

2 boats with 42 cabins in total Inspired by Indochine style

► RESTAURANT