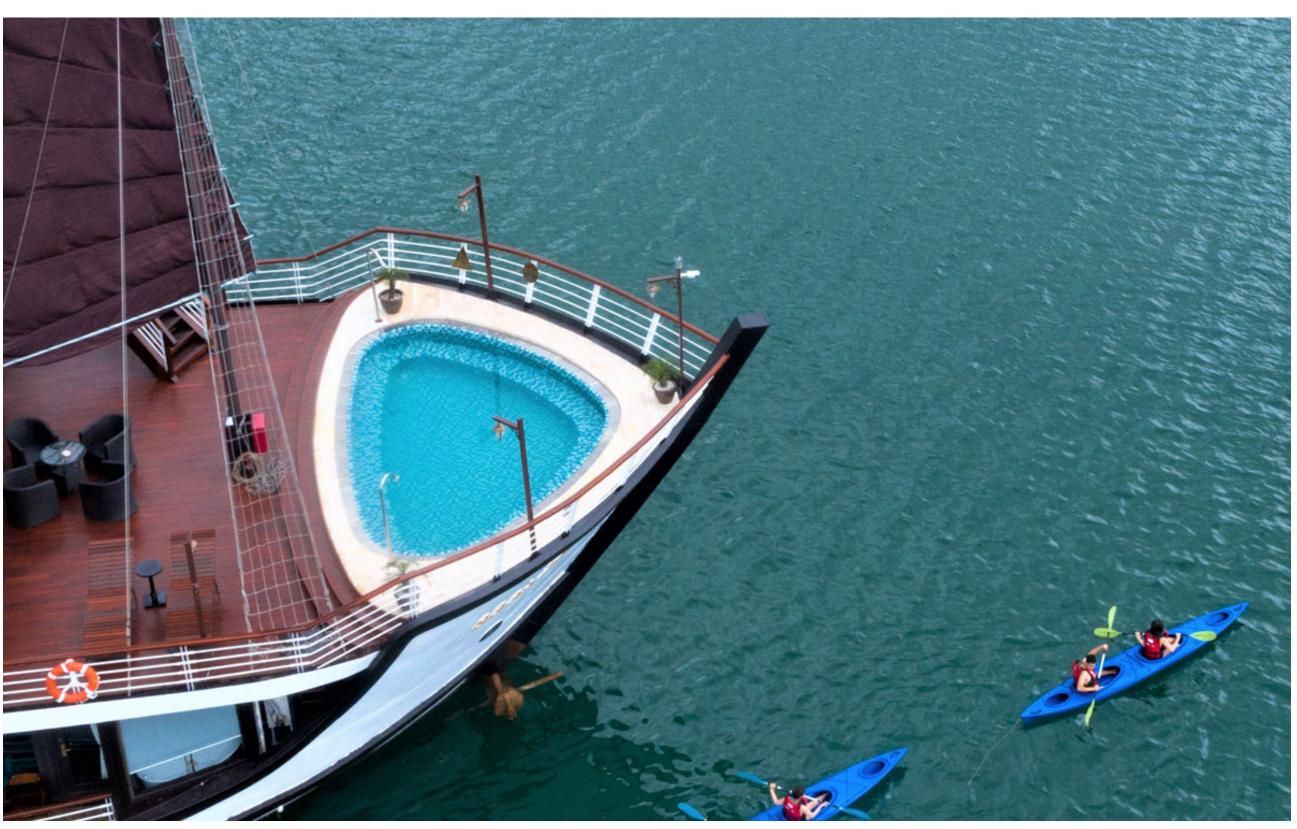

#### ACTIVITIES

Kayaking, cycling
Sauna, massage
Cooking demonstration
Squid fishing
Visiting caves/islands