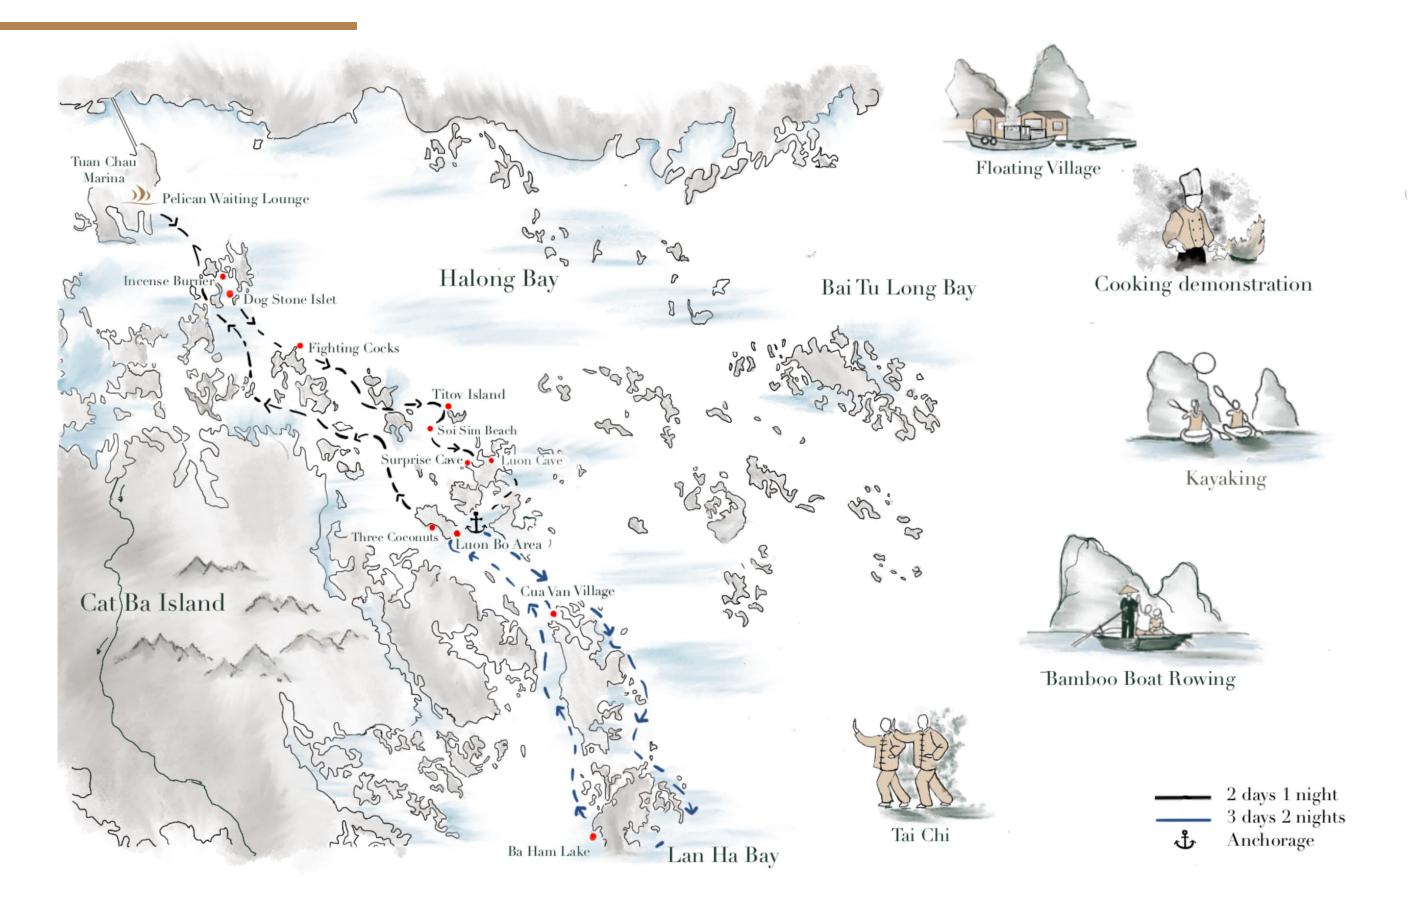

### ► ROUTE MAP

#### EXCURSIONS

Sung Sot Cave
Ti Top Beach
Tung Sau Pear Farm
Cua Van Village
Ba Ham Lake
Incense Burner
Dog Stone Islet
Fighting Cock