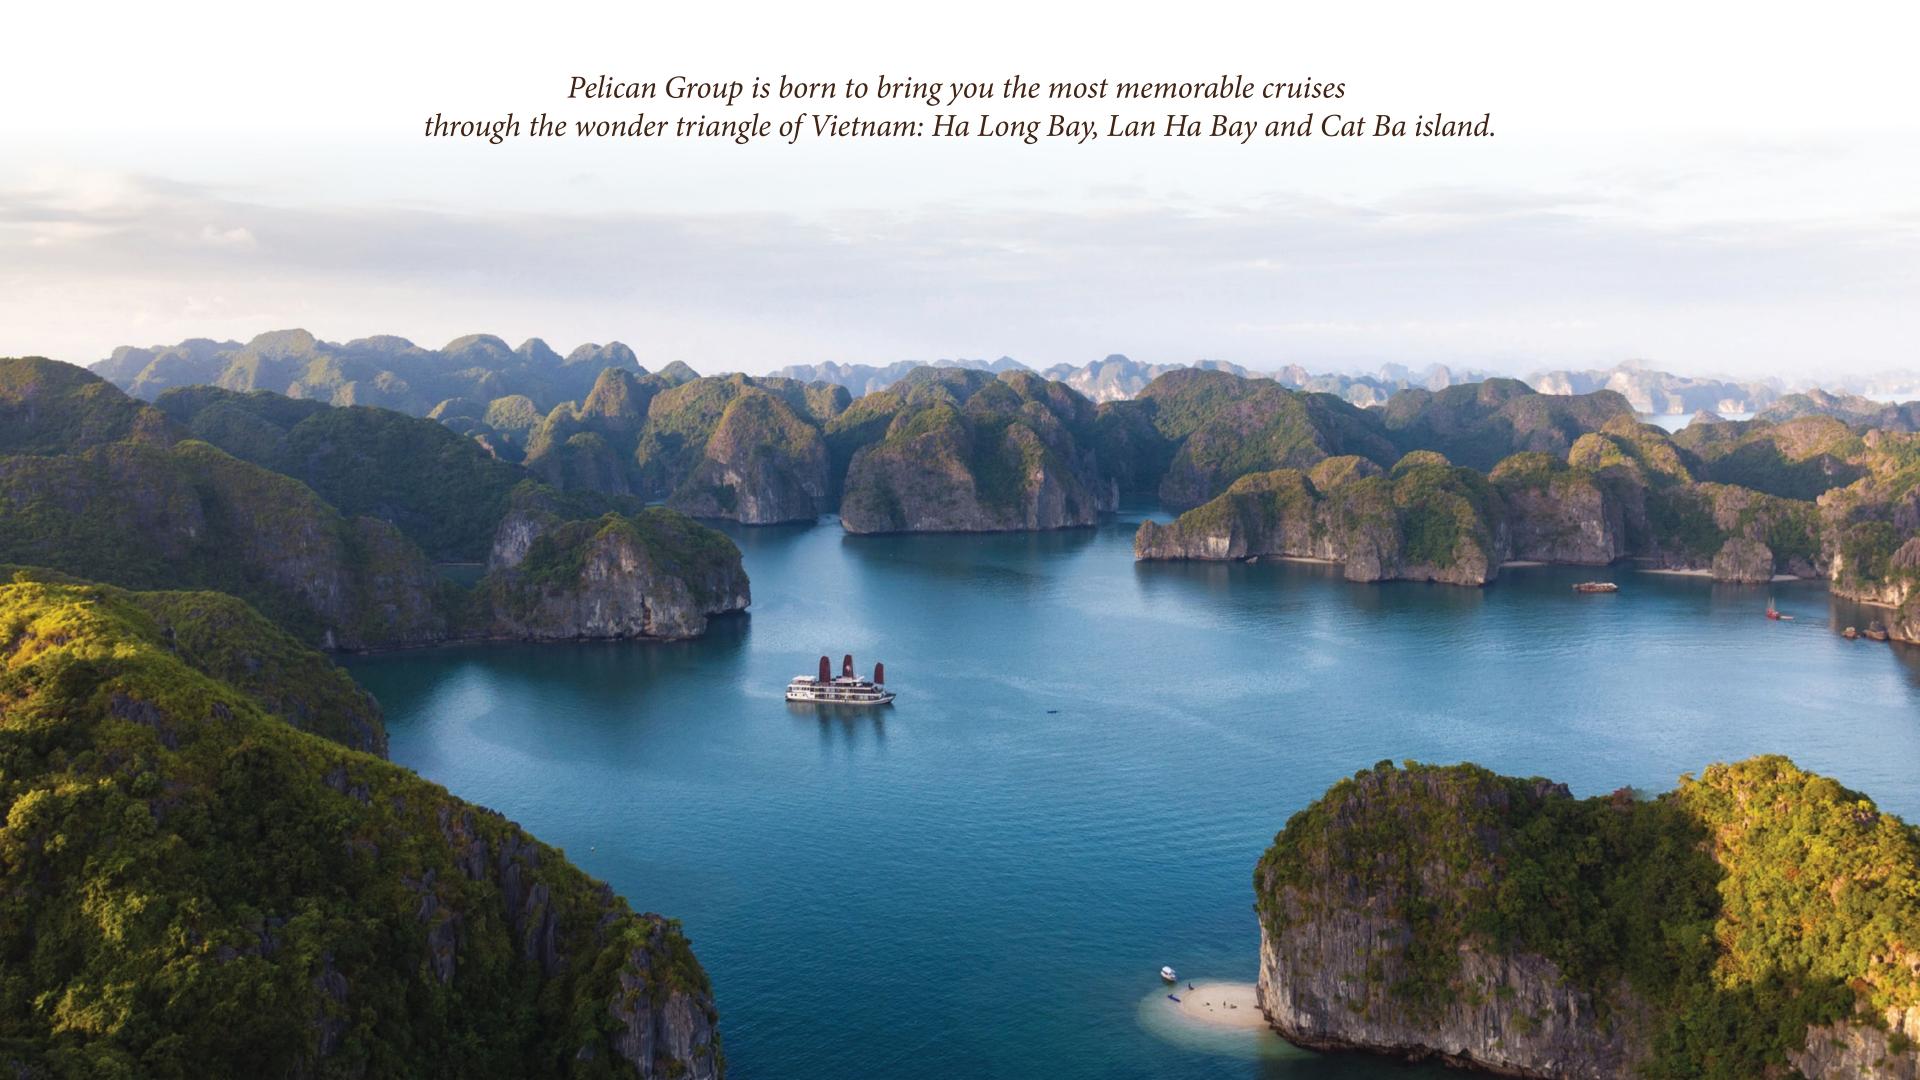

Mew cruising art in VIETNAM

Pioneer 4 stars cruise in Ha Long Bay.

2 boats with 42 cabins in total Inspired by Indochine style

► RESTAURANT

#### ► ROUTE MAP

Pioneer 5 stars cruise in Lan Ha Bay.

20 cabins are inspired by Indochine style.

► SUNDECK AND JACUZZI

#### ► CABINS – DELUXE AND PREMIUM DELUXE

Cabins size: 28 m<sup>2</sup>

Capacity: 2 adults and 1 child

Pioneer 5 stars cruise in Lan Ha Bay.

3 boats with 42 cabins in total Inspired by Indochine style

► SUNDECK AND JACUZZI