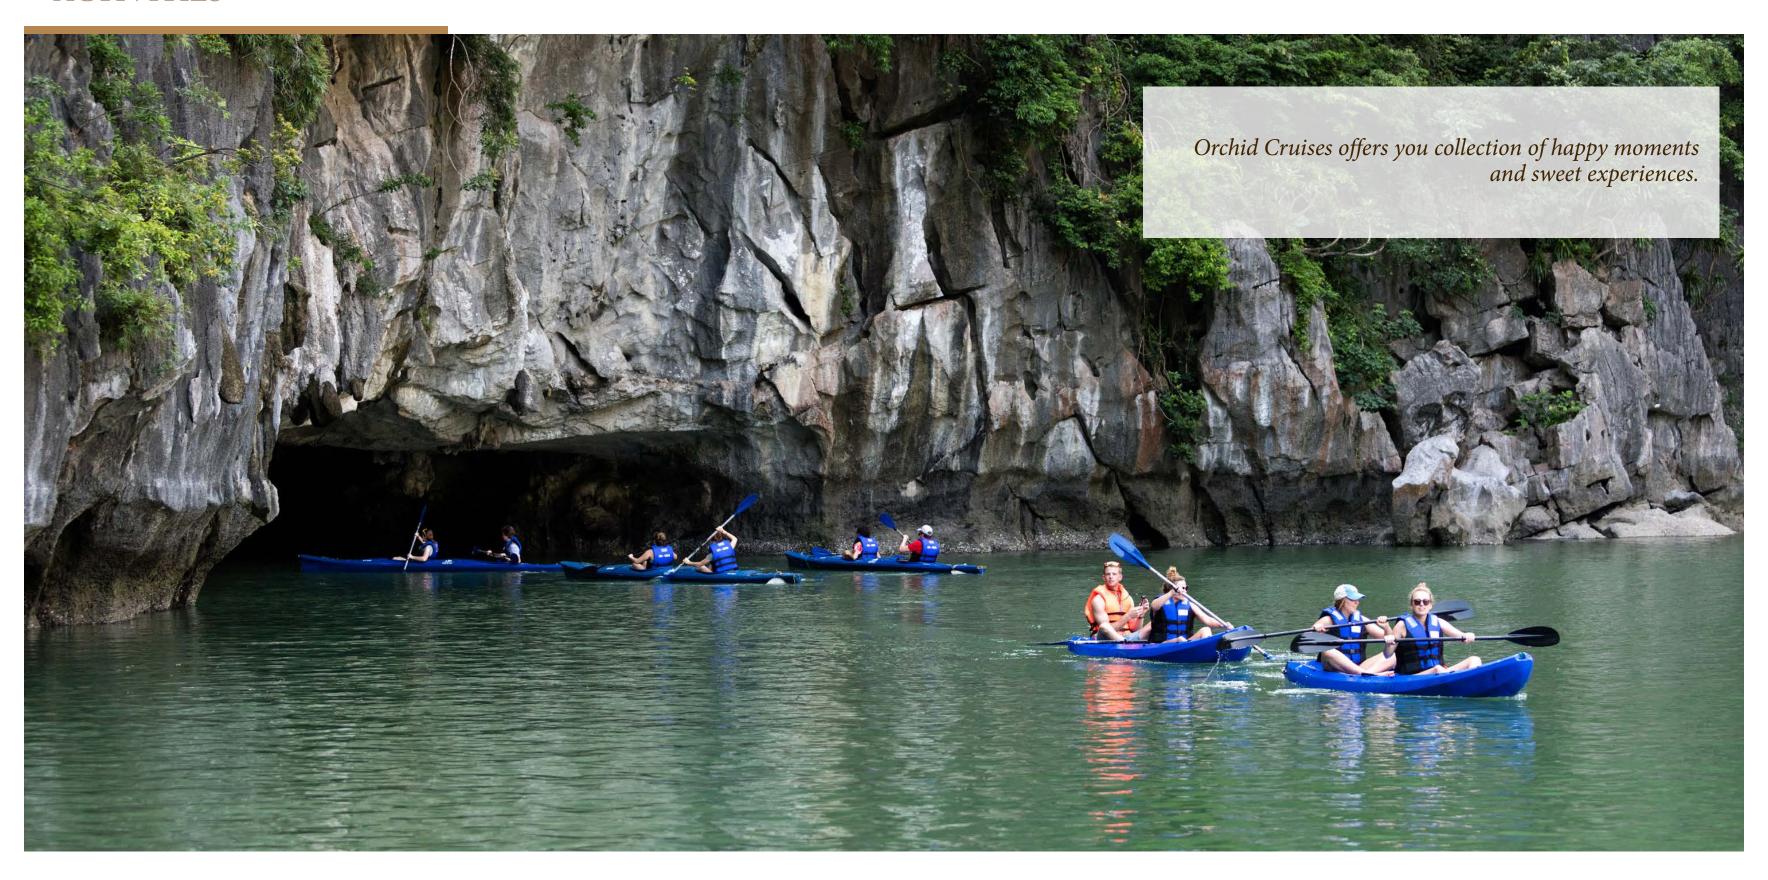

#### ACTIVITIES

Kayaking, cycling
Sauna, massage
Cooking demonstration
Squid fishing
Visiting caves/islands