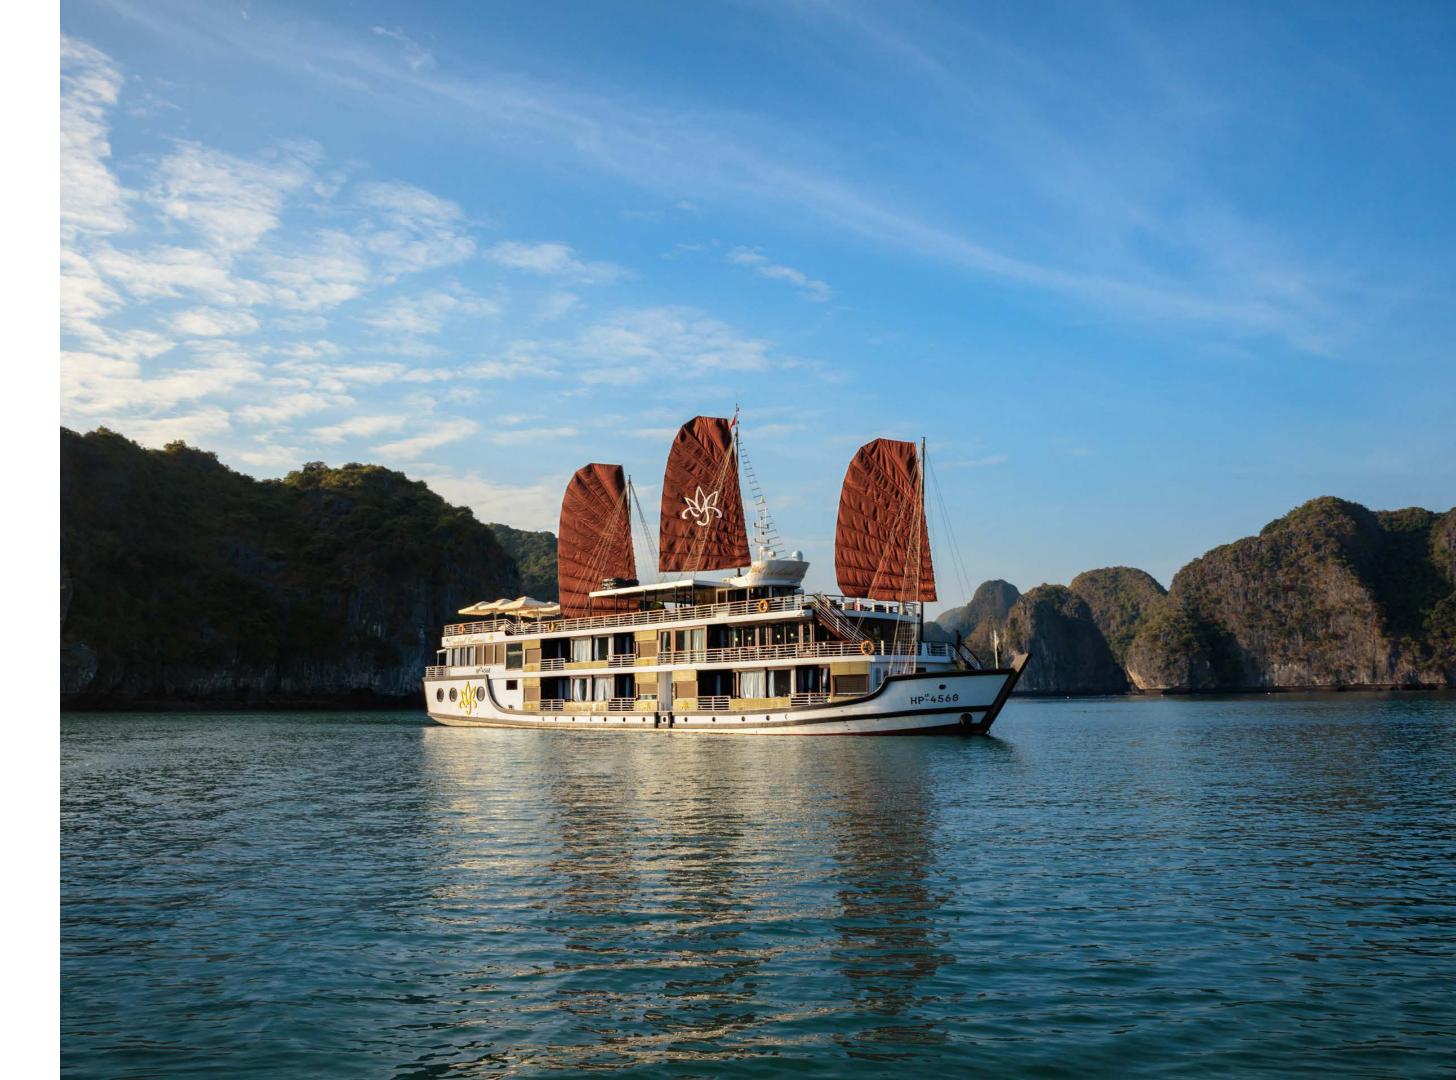

#### ► CABINS – DELUXE AND PREMIUM DELUXE

Cabins size: 28 m<sup>2</sup>

Capacity: 2 adults and 1 child

Pioneer 5 stars cruise in Lan Ha Bay.

3 boats with 42 cabins in total Inspired by Indochine style

► SUNDECK AND JACUZZI