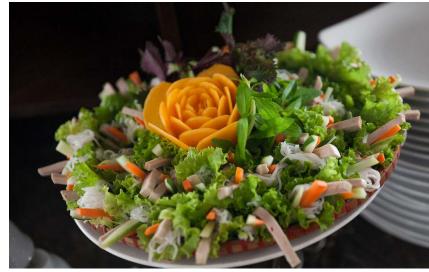

Mew cruising art in VIETNAM























Pioneer 4 stars cruise in Ha Long Bay.

2 boats with 42 cabins in total Inspired by Indochine style



► RESTAURANT



### ► SUNDECK



► CABINS – ROYAL SUITE





Cabins size: 18 m<sup>2</sup>

Capacity: 2 adults and 1 child

► CABINS – DELUXE







Cabins size: 18 m<sup>2</sup>

Capacity: 2 adults and 1 child

#### ► ROUTE MAP





Pioneer 5 stars cruise in Lan Ha Bay.

20 cabins are inspired by Indochine style.



► SUNDECK AND JACUZZI









### ► RESTAURANT









► FOOD AND BEVERAGE









#### ► CABINS - EXCLUSIVE SUITE







Cabins size: 45 m<sup>2</sup>

Capacity: 2 adults and 1 child

#### ► CABINS – DELUXE AND PREMIUM DELUXE







Cabins size: 28 m<sup>2</sup>

Capacity: 2 adults and 1 child



Pioneer 5 stars cruise in Lan Ha Bay.

3 boats with 42 cabins in total Inspired by Indochine style



► SUNDECK AND JACUZZI









► RESTAURANT



► FOOD AND BEVERAGE



#### ► CABINS - EXCLUSIVE SUITE







Located on the second floor, Orchid Exclusive Suite is the most luxurious Suite

Cabin size: 45 m<sup>2</sup>

Capacity: 2 adults and 1 child

#### ► CABINS - SUITE AND PREMIUM SUITE





Cabins size: 36 m<sup>2</sup>

Capacity: 2 adults and 1 child



Pioneer 5 stars cruise in Lan Ha Bay.

1 boats with 5 cabins
Inspired by Indochine style.



► SUNDECK AND JACUZZI