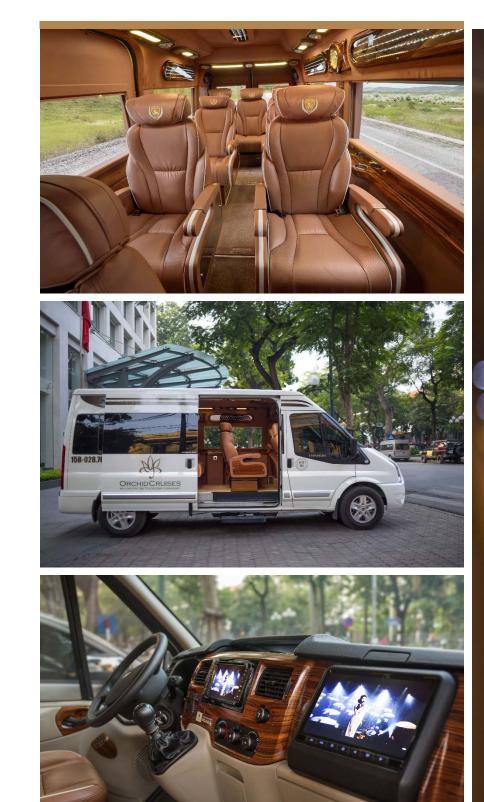

2</sup> | 2 adults and 1 child

#### ► CABINS - TERRACE SUITE AND PREMIUM TERRACE SUITE







Spacious bathrooms with open view

Jacuzzi bathtub

Equipped with full amenities

45 m² | 2 adults and 1 child

## ORCHID CRUISES

### ► ROUTE MAP



## ORCHID CRUISES

### ► ACTIVITIES



### ORCHID CRUISES

#### ► ACTIVITIES







#### **EXCURSIONS**

Tra Bau area

Dark & Bright Cave

Viet Hai Village

Cat Ba National Park

Ba Trai Dao Beach

Ao Ech Area

Trung Trang /

Quan Y Cave



#### ACTIVITIES

Kayaking, cycling
Sauna, massage
Cooking demonstration
Squid fishing
Visiting caves/islands

### ► ACTIVITIES









#### EXCURSIONS

Sung Sot Cave
Ti Top Beach
Tung Sau Pear Farm
Cua Van Village
Ba Ham Lake
Incense Burner
Dog Stone Islet
Fighting Cock

# PELICAN GROUP

### ► TRANSFER SERVICE





### PELICAN GROUP

34 ► M.I.C.E



## PELICAN GROUP

35 ► M.I.C.E











Let us make your special occasion with your loved ones memorable & tailor made.



### THANK YOU FOR YOUR KIND ATTENTION!