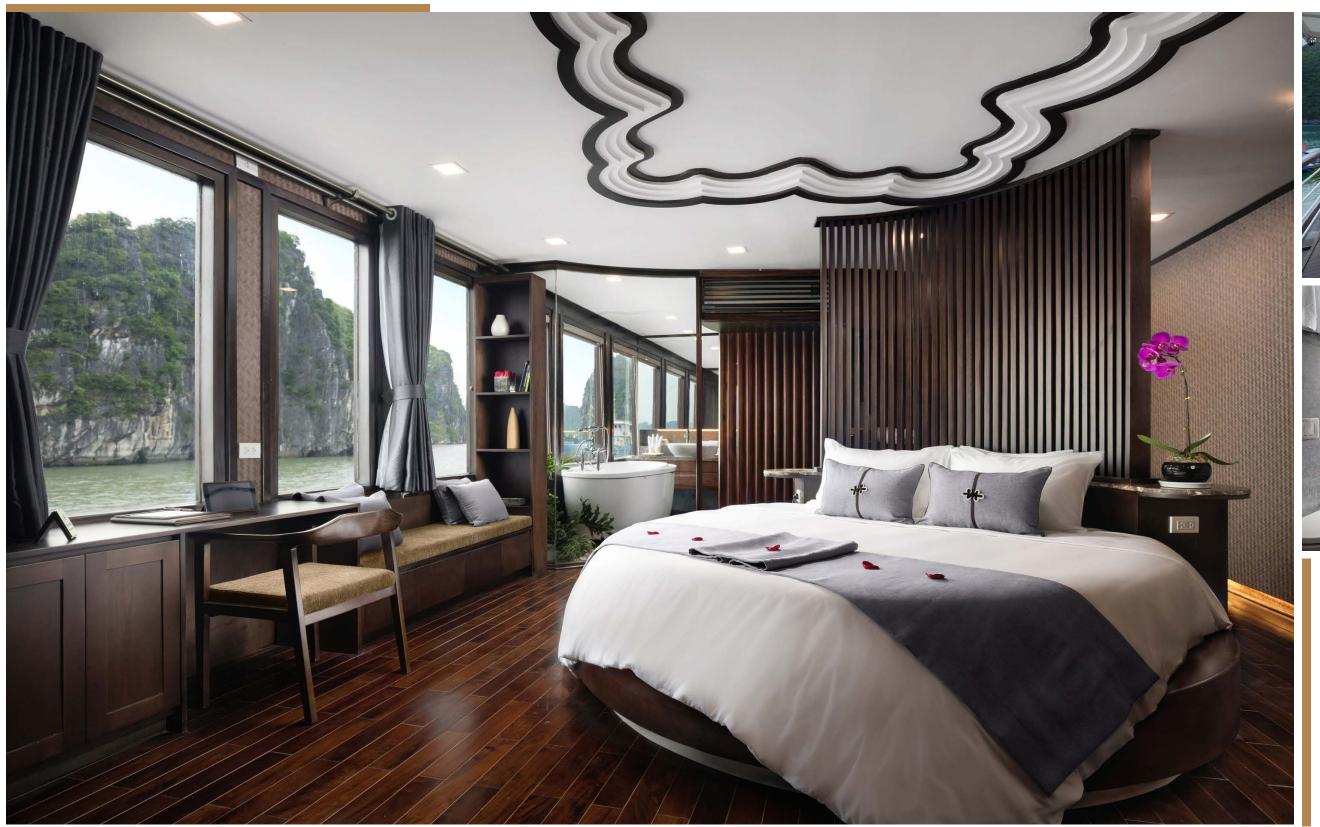

#### ► CABINS - EXCLUSIVE SUITE

Cabins size: 45 m<sup>2</sup>

Capacity: 2 adults and 1 child

#### ► CABINS - EXCLUSIVE SUITE

Located on the second floor, Orchid Exclusive Suite is the most luxurious Suite

Cabin size: 45 m<sup>2</sup>

Capacity: 2 adults and 1 child

#### ► FOOD AND BEVERAGE

► CABINS - EXCLUSIVE SUITE

Designed with picture window

Grand balcony with seating space

65 m<sup>2</sup> | 2 adults and 1 child