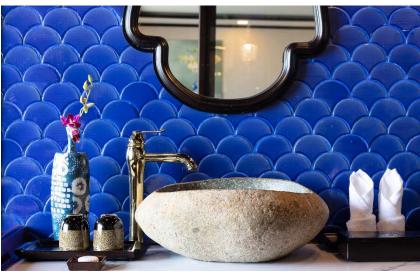

#### ► CABINS - SUITE AND PREMIUM SUITE

Cabins size: 36 m<sup>2</sup>

Capacity: 2 adults and 1 child

Pioneer 5 stars cruise in Lan Ha Bay.

1 boats with 5 cabins
Inspired by Indochine style.

► SUNDECK AND JACUZZI