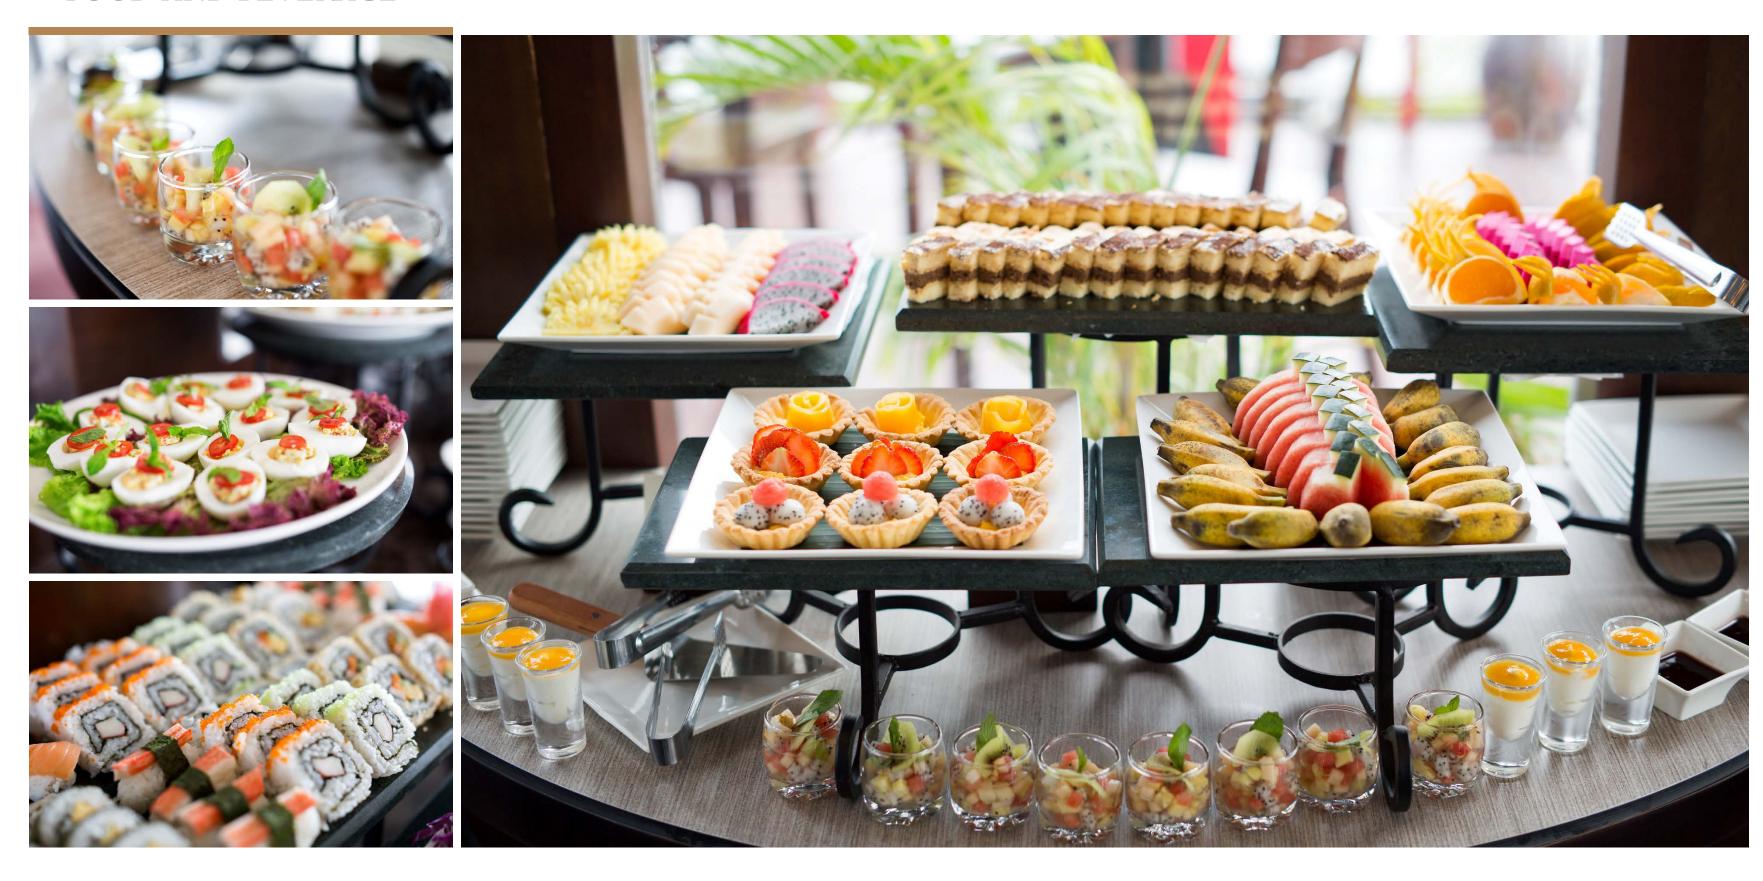

style



► RESTAURANT



### ► SUNDECK



► CABINS – ROYAL SUITE





Cabins size: 18 m<sup>2</sup>

Capacity: 2 adults and 1 child

► CABINS – DELUXE







Cabins size: 18 m<sup>2</sup>

Capacity: 2 adults and 1 child

#### ► ROUTE MAP





Pioneer 5 stars cruise in Lan Ha Bay.

20 cabins are inspired by Indochine style.



► SUNDECK AND JACUZZI









### ► RESTAURANT









► FOOD AND BEVERAGE









#### ► CABINS - EXCLUSIVE SUITE







Cabins size: 45 m<sup>2</sup>

Capacity: 2 adults and 1 child

#### ► CABINS – DELUXE AND PREMIUM DELUXE







Cabins size: 28 m<sup>2</sup>

Capacity: 2 adults and 1 child



Pioneer 5 stars cruise in Lan Ha Bay.

3 boats with 42 cabins in total Inspired by Indochine style



► SUNDECK AND JACUZZI









► RESTAURANT



► FOOD AND BEVERAGE



#### ► CABINS - EXCLUSIVE SUITE







Located on the second floor, Orchid Exclusive Suite is the most luxurious Suite

Cabin size: 45 m<sup>2</sup>

Capacity: 2 adults and 1 child

#### ► CABINS - SUITE AND PREMIUM SUITE





Cabins size: 36 m<sup>2</sup>

Capacity: 2 adults and 1 child



Pioneer 5 stars cruise in Lan Ha Bay.

1 boats with 5 cabins
Inspired by Indochine style.



► SUNDECK AND JACUZZI









► RESTAURANT



#### ► FOOD AND BEVERAGE



► CABINS - EXCLUSIVE SUITE







Designed with picture window

Grand balcony with seating space

65 m<sup>2</sup> | 2 adults and 1 child

#### ► CABINS - TERRACE SUITE AND PREMIUM TERRACE SUITE







Spacious bathrooms with open view

Jacuzzi bathtub

Equipped with full amenities

45 m² | 2 adults and 1 child

## ORCHID CRUISES

### ►