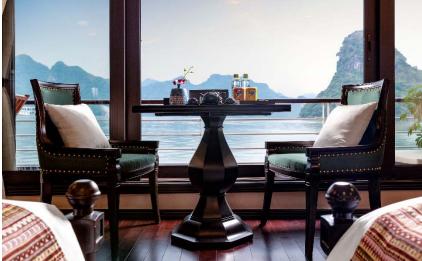

#### ► CABINS – DELUXE AND PREMIUM DELUXE

Cabins size: 28 m<sup>2</sup>

Capacity: 2 adults and 1 child

Pioneer 5 stars cruise in Lan Ha Bay.

3 boats with 42 cabins in total Inspired by Indochine style

► SUNDECK AND JACUZZI