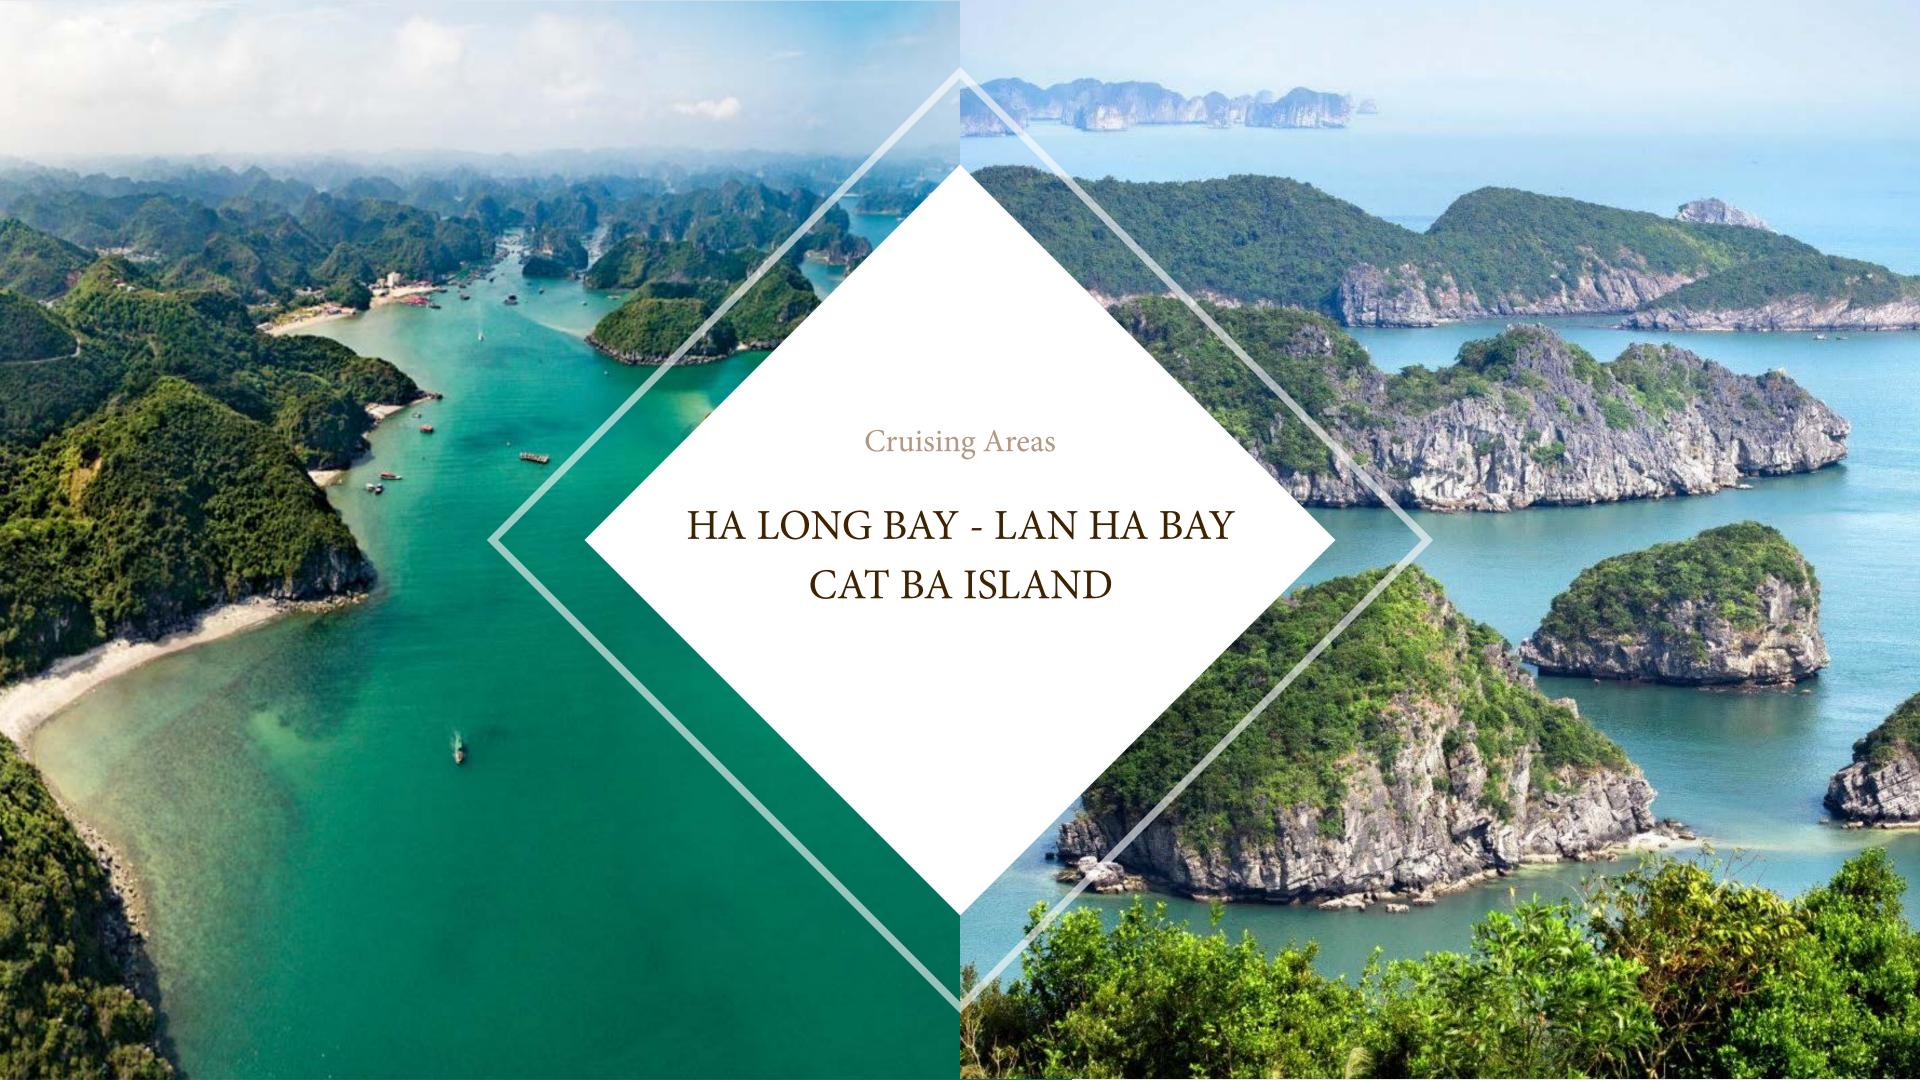

#### ► ROUTE MAP

Pioneer 5 stars cruise in Lan Ha Bay.

20 cabins are inspired by Indochine style.

► SUNDECK AND JACUZZI

### ► ROUTE MAP