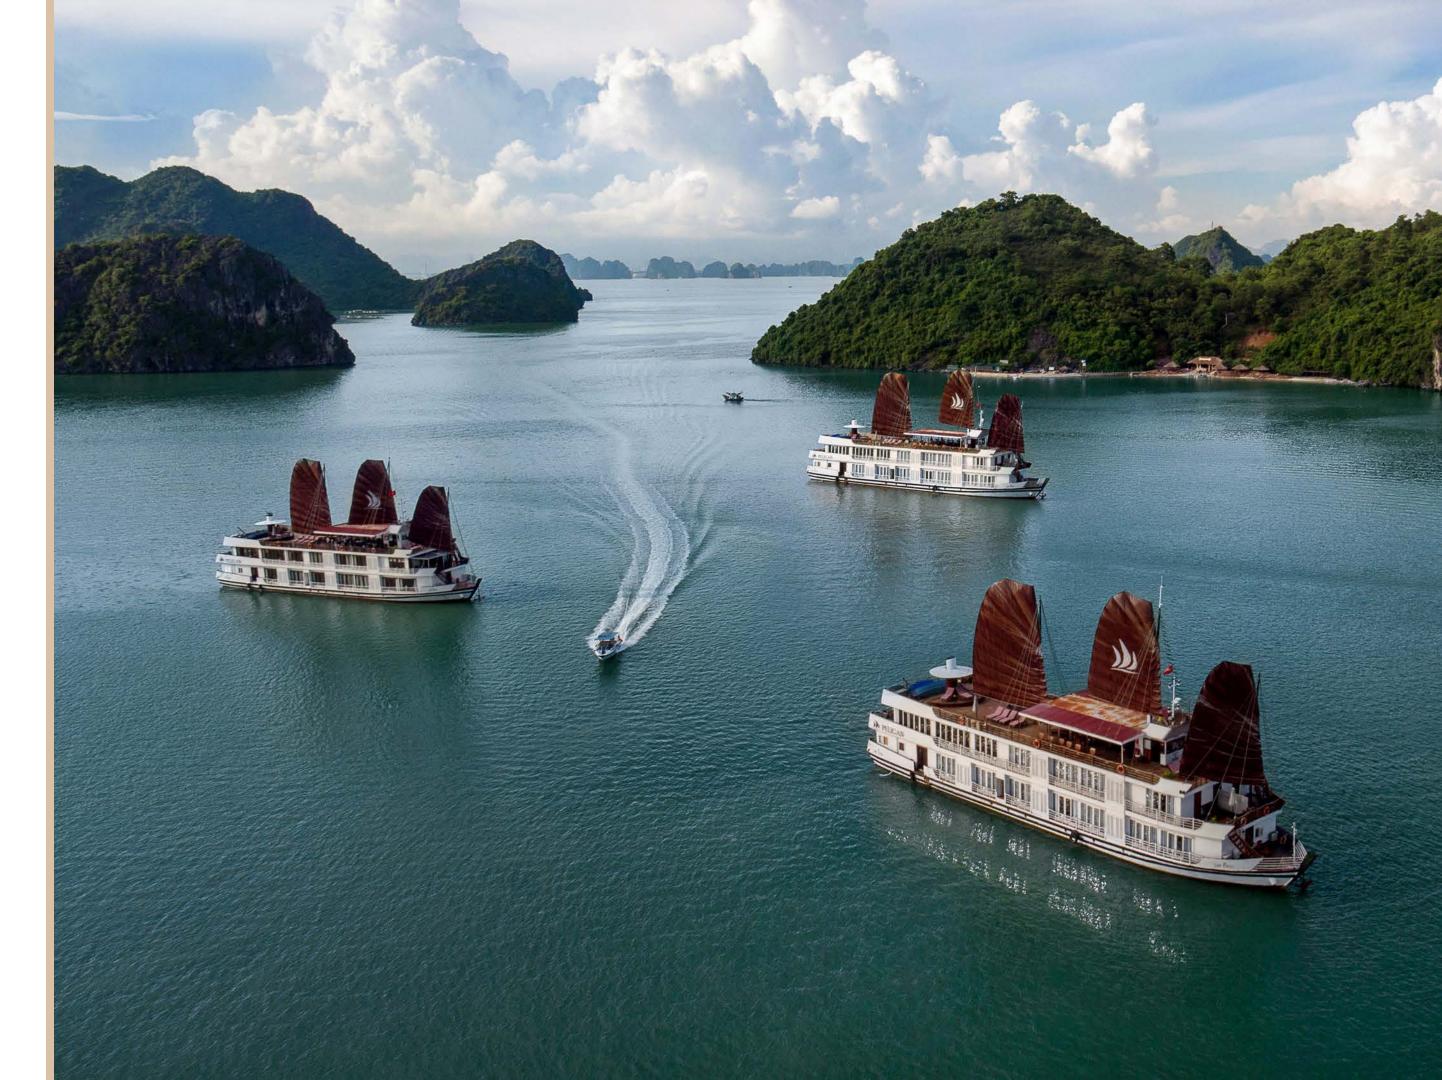

Mew cruising art in VIETNAM

Pioneer 4 stars cruise in Ha Long Bay.

2 boats with 42 cabins in total Inspired by Indochine style

► RESTAURANT