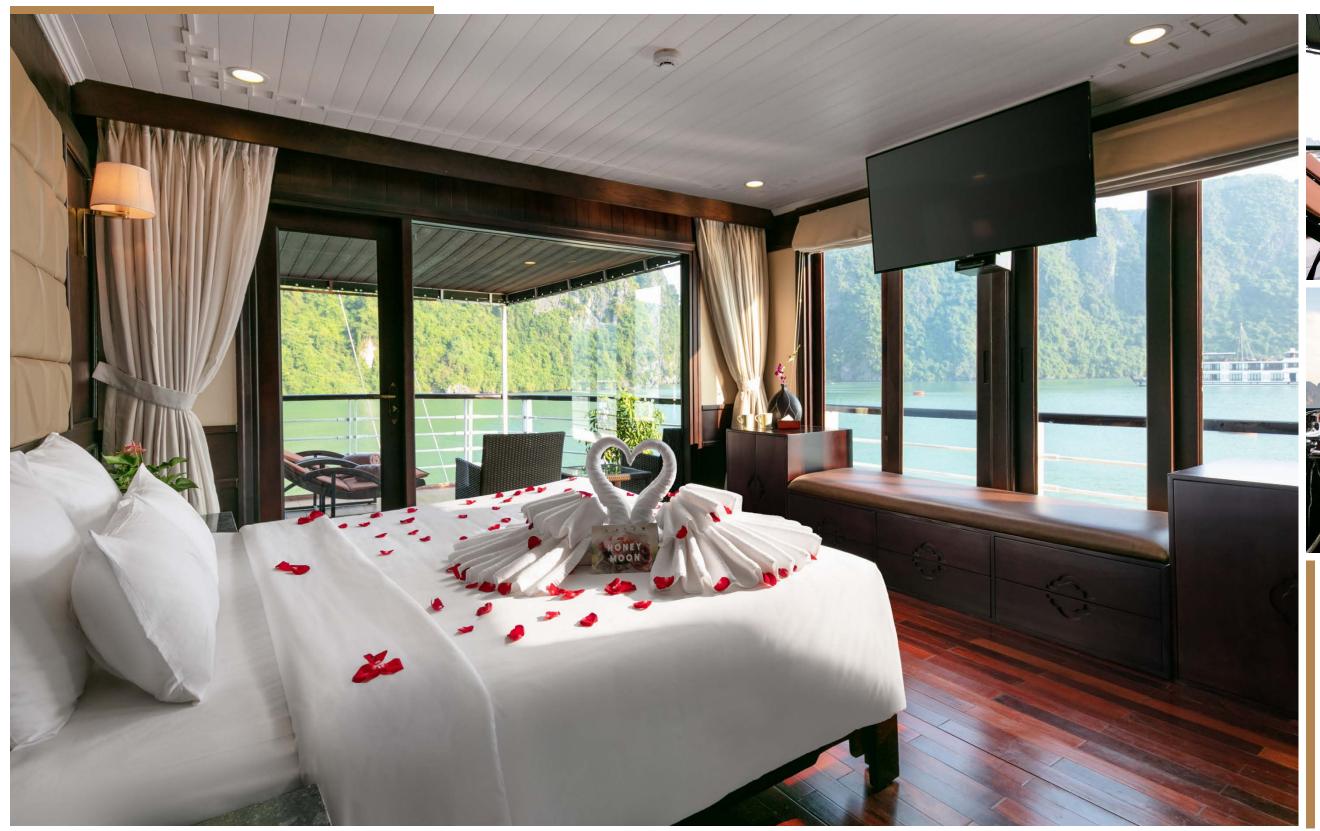

### ► SUNDECK

► CABINS – ROYAL SUITE

Cabins size: 18 m<sup>2</sup>

Capacity: 2 adults and 1 child

► CABINS – DELUXE

Cabins size: 18 m<sup>2</sup>

Capacity: 2 adults and 1 child

#### ► CABINS - EXCLUSIVE SUITE

Cabins size: 45 m<sup>2</sup>

Capacity: 2 adults and 1 child

#### ► CABINS - EXCLUSIVE SUITE

Located on the second floor, Orchid Exclusive Suite is the most luxurious Suite

Cabin size: 45 m<sup>2</sup>

Capacity: 2 adults and 1 child

#### ► FOOD AND BEVERAGE

► CABINS - EXCLUSIVE SUITE

Designed with picture window

Grand balcony with seating space

65 m<sup>2</sup> | 2 adults and 1 child