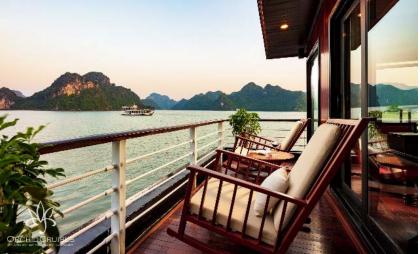

: 2 adults and 1 child

#### ► CABINS – DELUXE AND PREMIUM DELUXE







Cabins size: 28 m<sup>2</sup>

Capacity: 2 adults and 1 child



Pioneer 5 stars cruise in Lan Ha Bay.

3 boats with 42 cabins in total Inspired by Indochine style



► SUNDECK AND JACUZZI









► RESTAURANT



► FOOD AND BEVERAGE



#### ► CABINS - EXCLUSIVE SUITE







Located on the second floor, Orchid Exclusive Suite is the most luxurious Suite

Cabin size: 45 m<sup>2</sup>

Capacity: 2 adults and 1 child

#### ► CABINS - SUITE AND PREMIUM SUITE





Cabins size: 36 m<sup>2</sup>

Capacity: 2 adults and 1 child



Pioneer 5 stars cruise in Lan Ha Bay.

1 boats with 5 cabins
Inspired by Indochine style.



► SUNDECK AND JACUZZI









► RESTAURANT



#### ► FOOD AND BEVERAGE



► CABINS - EXCLUSIVE SUITE







Designed with picture window

Grand balcony with seating space

65 m<sup>2</sup> | 2 adults and 1 child

#### ► CABINS - TERRACE SUITE AND PREMIUM TERRACE SUITE







Spacious bathrooms with open view

Jacuzzi bathtub

Equipped with full amenities

45 m² | 2 adults and 1 child

## ORCHID CRUISES

### ► ROUTE MAP



## ORCHID CRUISES

### ► ACTIVITIES



### ORCHID CRUISES

#### ► ACTIVITIES







#### **EXCURSIONS**

Tra Bau area

Dark & Bright Cave

Viet Hai Village

Cat Ba National Park

Ba Trai Dao Beach

Ao Ech Area

Trung Trang /

Quan Y Cave



#### ACTIVITIES

Kayaking, cycling
Sauna, massage
Cooking demonstration
Squid fishing
Visiting caves/islands

### ► ACTIVITIES









#### EXCURSIONS

Sung Sot Cave
Ti Top Beach
Tung Sau Pear Farm
Cua Van Village
Ba Ham Lake
Incense Bu