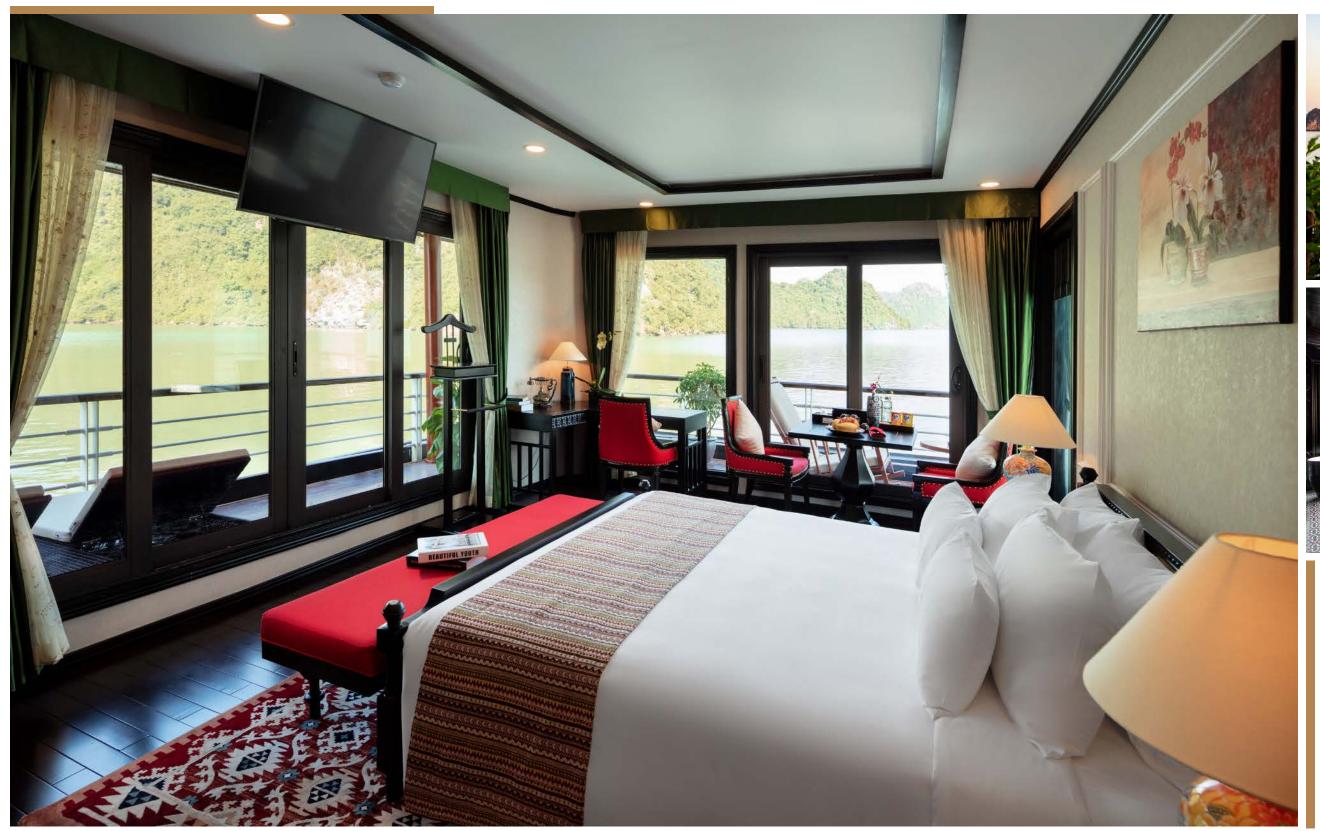

#### ► CABINS - EXCLUSIVE SUITE

Located on the second floor, Orchid Exclusive Suite is the most luxurious Suite

Cabin size: 45 m<sup>2</sup>

Capacity: 2 adults and 1 child