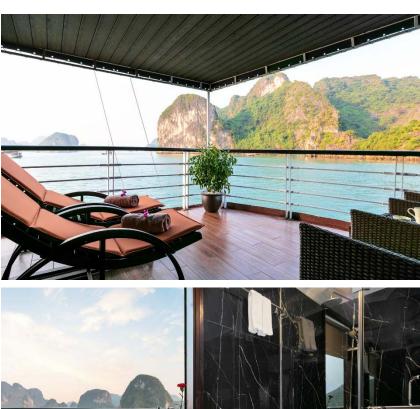

### ► SUNDECK

► CABINS – ROYAL SUITE

Cabins size: 18 m<sup>2</sup>

Capacity: 2 adults and 1 child

► CABINS – DELUXE

Cabins size: 18 m<sup>2</sup>

Capacity: 2 adults and 1 child