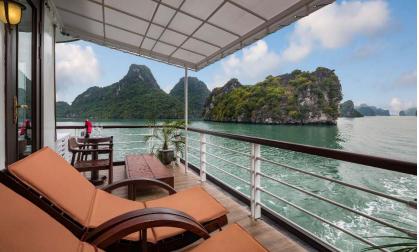

### ► SUNDECK

► CABINS – ROYAL SUITE

Cabins size: 18 m<sup>2</sup>

Capacity: 2 adults and 1 child

► CABINS – DELUXE

Cabins size: 18 m<sup>2</sup>

Capacity: 2 adults and 1 child