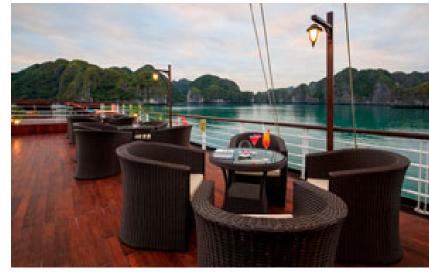

Mew cruising art in VIETNAM

Pioneer 4 stars cruise in Ha Long Bay.

2 boats with 42 cabins in total Inspired by Indochine style

► RESTAURANT

### ► SUNDECK

► CABINS – ROYAL SUITE

Cabins size: 18 m<sup>2</sup>

Capacity: 2 adults and 1 child

► CABINS – DELUXE

Cabins size: 18 m<sup>2</sup>

Capacity: 2 adults and 1 child