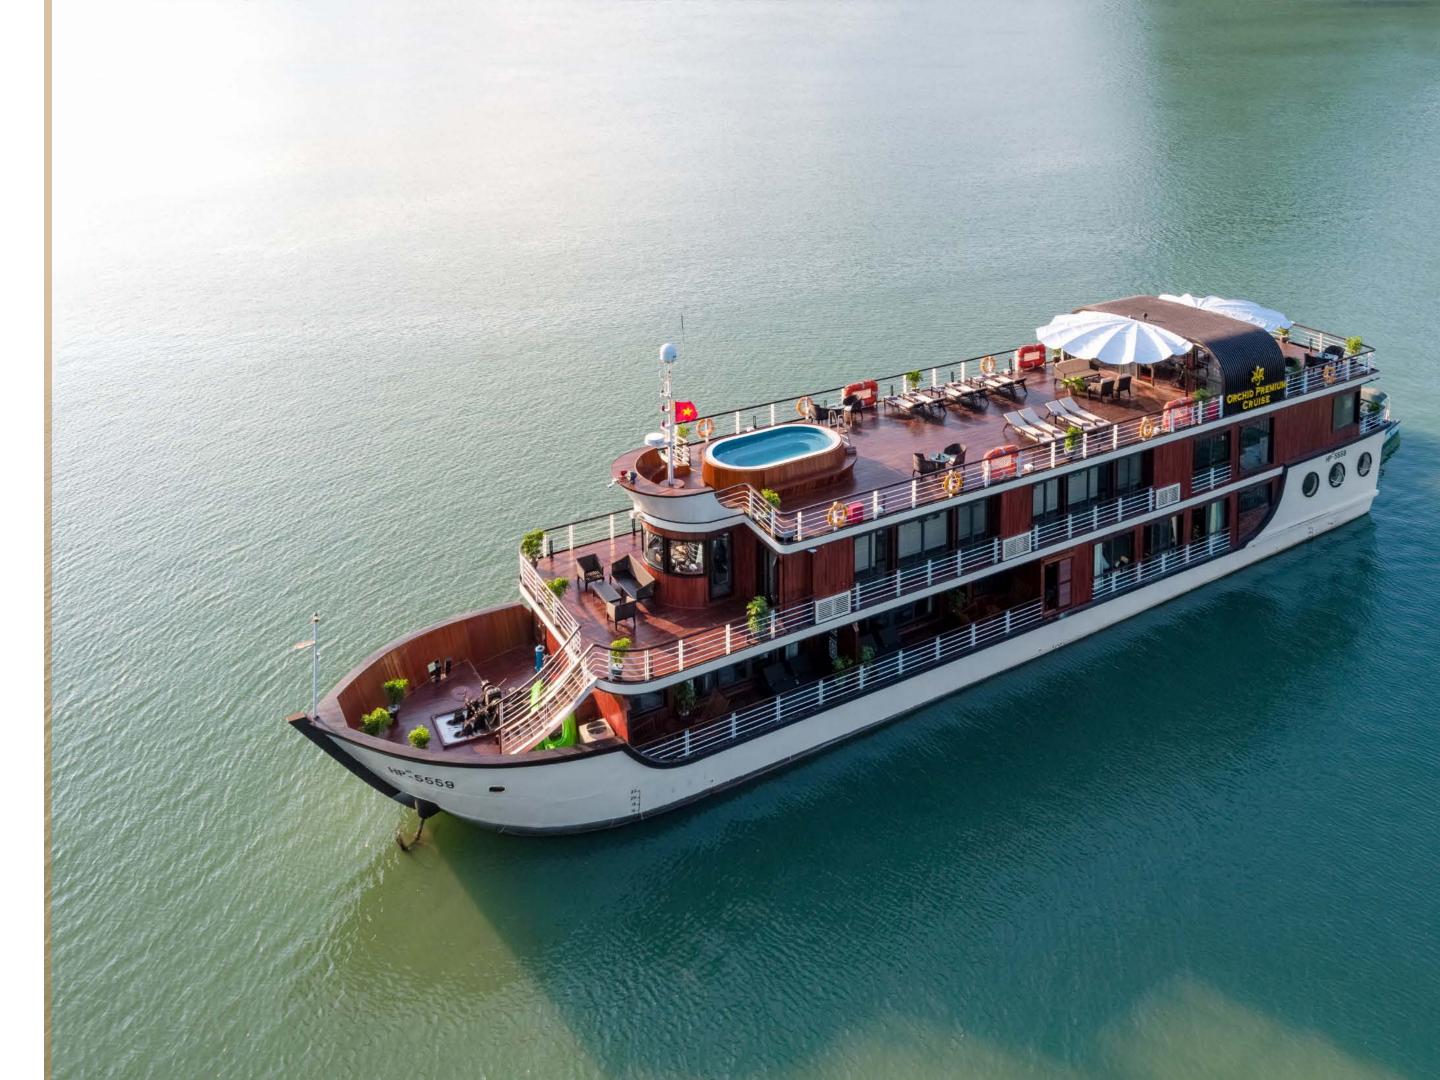

#### ► CABINS – DELUXE AND PREMIUM DELUXE

Cabins size: 28 m<sup>2</sup>

Capacity: 2 adults and 1 child

Pioneer 5 stars cruise in Lan Ha Bay.

3 boats with 42 cabins in total Inspired by Indochine style

► SUNDECK AND JACUZZI

#### ► CABINS - SUITE AND PREMIUM SUITE

Cabins size: 36 m<sup>2</sup>

Capacity: 2 adults and 1 child

Pioneer 5 stars cruise in Lan Ha Bay.

1 boats with 5 cabins
Inspired by Indochine style.

► SUNDECK AND JACUZZI