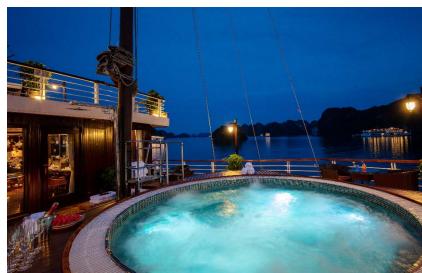

#### ► ROUTE MAP

Pioneer 5 stars cruise in Lan Ha Bay.

20 cabins are inspired by Indochine style.

► SUNDECK AND JACUZZI

#### ► CABINS – DELUXE AND PREMIUM DELUXE

Cabins size: 28 m<sup>2</sup>

Capacity: 2 adults and 1 child

Pioneer 5 stars cruise in Lan Ha Bay.

3 boats with 42 cabins in total Inspired by Indochine style

► SUNDECK AND JACUZZI