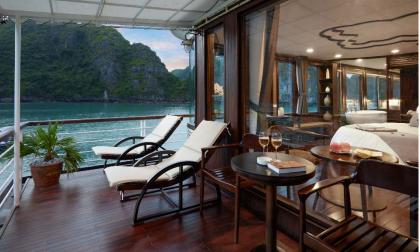

#### ► CABINS - EXCLUSIVE SUITE

Cabins size: 45 m<sup>2</sup>

Capacity: 2 adults and 1 child

#### ► CABINS - EXCLUSIVE SUITE

Located on the second floor, Orchid Exclusive Suite is the most luxurious Suite

Cabin size: 45 m<sup>2</sup>

Capacity: 2 adults and 1 child

#### ► FOOD AND BEVERAGE

► CABINS - EXCLUSIVE SUITE

Designed with picture window

Grand balcony with seating space

65 m<sup>2</sup> | 2 adults and 1 child