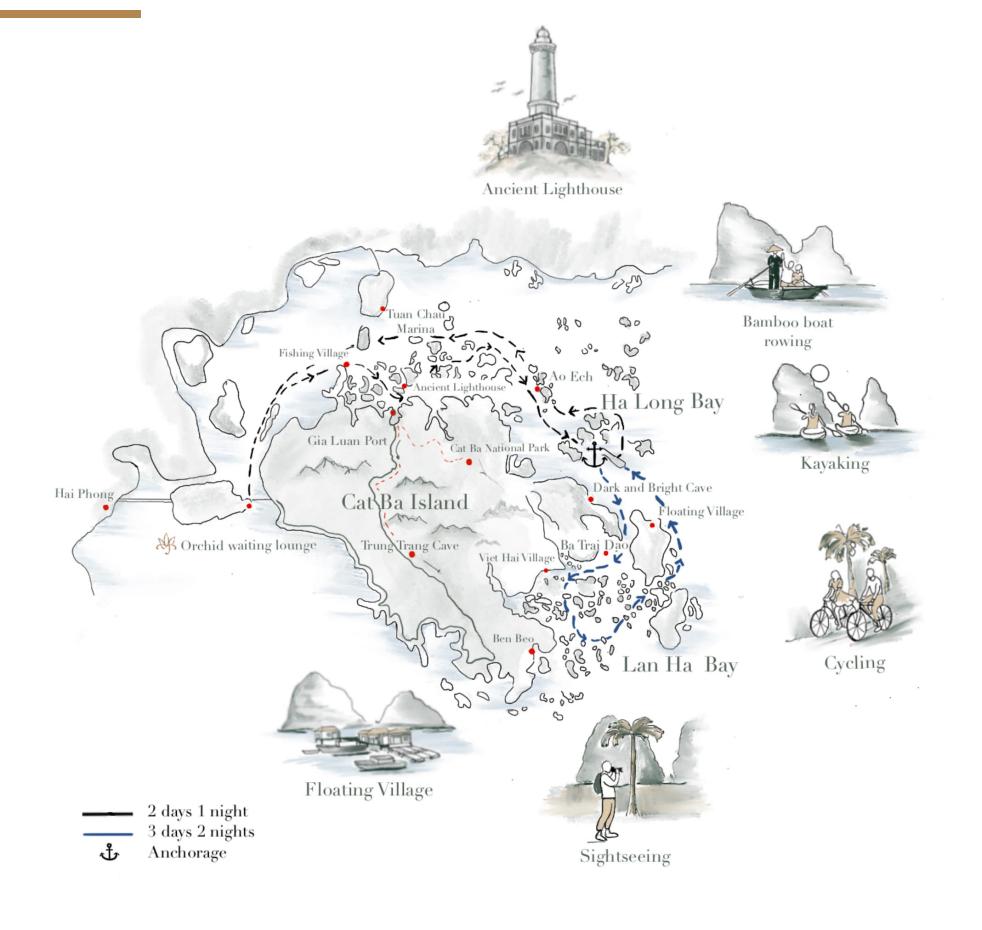

### ► ROUTE MAP

#### ► ROUTE MAP

Pioneer 5 stars cruise in Lan Ha Bay.

20 cabins are inspired by Indochine style.

► SUNDECK AND JACUZZI