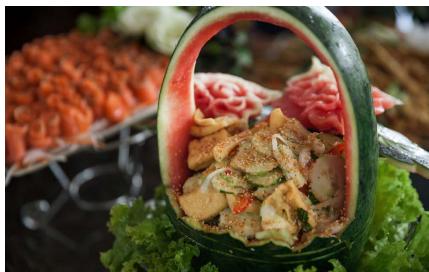

Mew cruising art in VIETNAM























Pioneer 4 stars cruise in Ha Long Bay.

2 boats with 42 cabins in total Inspired by Indochine style



► RESTAURANT



### ► SUNDECK



► CABINS – ROYAL SUITE





Cabins size: 18 m<sup>2</sup>

Capacity: 2 adults and 1 child

► CABINS – DELUXE







Cabins size: 18 m<sup>2</sup>

Capacity: 2 adults and 1 child

#### ► ROUTE MAP





Pioneer 5 stars cruise in Lan Ha Bay.

20 cabins are inspired by Indochine style.



► SUNDECK AND JACUZZI









### ► RESTAURANT









► FOOD AND BEVERAGE









#### ► CABINS - EXCLUSIVE SUITE







Cabins size: 45 m<sup>2</sup>

Capacity: 2 adults and 1 child

#### ► CABINS – DELUXE AND PREMIUM DELUXE







Cabins size: 28 m<sup>2</sup>

Capacity: 2 adults and 1 child



Pioneer 5 stars cruise in Lan Ha Bay.

3 boats with 42 cabins in total Inspired by Indochine style



► SUNDECK AND JACUZZI









► RESTAURANT



► FOOD AND BEVERAGE



#### ► CABINS - EXCLUSIVE SUITE







Located on the second floor, Orchid Exclusive Suite is the most luxurious Suite

Cabin size: 45 m<sup>2</sup>

Capacity: 2 adults and 1 child

#### ► CABINS - SUITE AND PREMIUM SUITE





Cabins size: 36 m<sup>2</sup>

Capacity: 2 adults and 1 child



Pioneer 5 stars cruise in Lan Ha Bay.

1 boats with 5 cabins
Inspired by Indochine style.



► SUNDECK AND JACUZZI