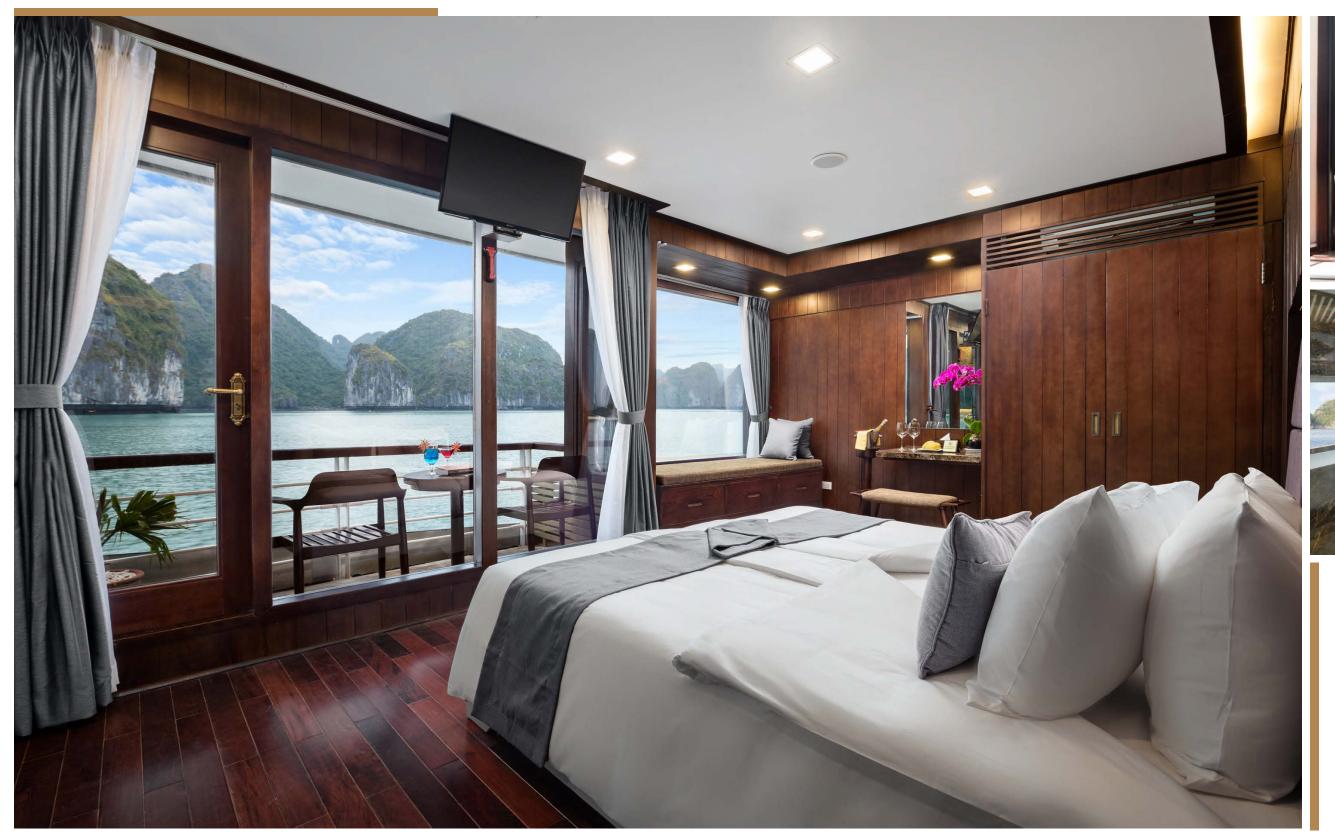

#### ► CABINS - EXCLUSIVE SUITE

Cabins size: 45 m<sup>2</sup>

Capacity: 2 adults and 1 child

#### ► CABINS - EXCLUSIVE SUITE

Located on the second floor, Orchid Exclusive Suite is the most luxurious Suite

Cabin size: 45 m<sup>2</sup>

Capacity: 2 adults and 1 child